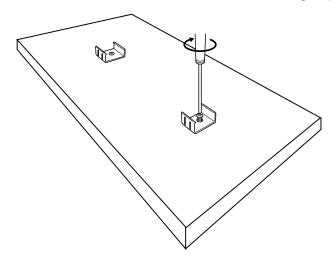

## **PLEASE NOTE**

Failure to follow installation instructions may void warranty. Please refer to our standard terms and conditions and warranty details:

ambiencelighting.com.au

**IP65** 

**RoHS** 

Locate the mounting clips provided with the profile. Mount the clips on the surface with the help of a suitable self-tapping screw. It is recommended to use mounting clips every 750mm.