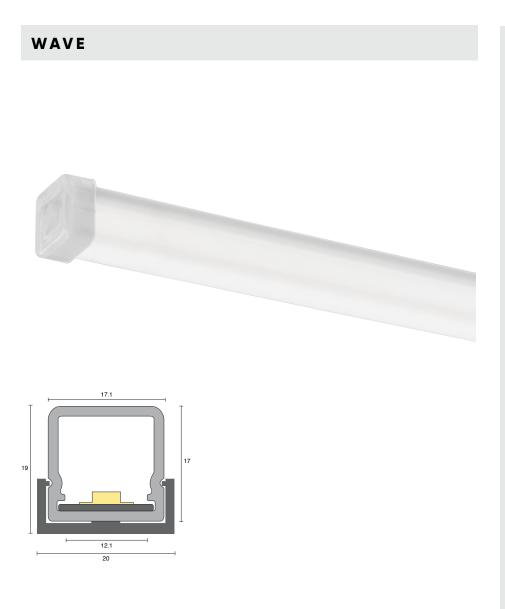

## INSTALLATION GUIDE

The ABCDEFG Major of installing **symphony** 

## **PLEASE NOTE**

Failure to follow installation instructions may void warranty. Please refer to our standard terms and conditions and warranty details:

ambiencelighting.com.au

**IP65** 

**RoHS** 

Locate the mounting clips provided with the profile. Mount the clips on the surface with the help of a suitable self-tapping screw. It is recommended to use mounting clips every 750mm.