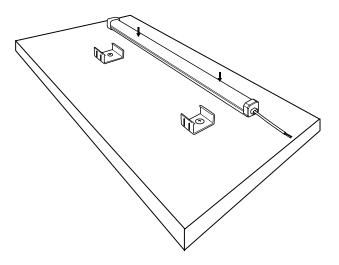

ease install the profile on a suitable surface.
- This profile can only be surface mounted.
- Please follow our guide, if you don't strange things could happen.
- Ambience is not liable if instructions not followed.
- Tools and screws not included.
- Actual product may vary from the pictures.
- It would be sweet if you 🛟 the packaging.

## **PLEASE NOTE**

Failure to follow installation instructions may void warranty. Please refer to our standard terms and conditions and warranty details:

ambiencelighting.com.au





**IP65** 

**RoHS** 





Locate the mounting clips provided with the profile. Mount the clips on the surface with the help of a suitable self-tapping screw. It is recommended to use mounting clips every 750mm.





Insert the profile into the mounting clips as illustrated.





Celebrate.