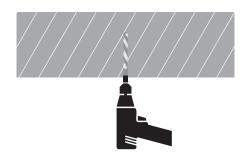

#### INSTALLATION GUIDE

Everything you wanted to know but were too afraid to ask

# serene

## create a tranquil environment

#### SERENE FIXED SURFACE MOUNTED

ami

ence

MAKING LIGHT WORK



#### WHOA, HOLD IT!

- Hit the off switch on any power before install.
- Install must only be carried out by someone suitably qualified.
- 3 Only use the product at the specified voltage and frequency.
- There is no four. It would be sweet though if you the packaging.

+61 3 9486 3699 sales@ambiencelighting.com.au **ambiencelighting.com.au** 

### SURFACE MOUNT INSTALLATION

## 1

Assemble the frame using provided screws so that the three edges of the frame are joined together.



## 2

Drill holes in the ceiling. How much fun is drilling holes in stuff?



## 3

Insert plastic plugs into the hole.



Fix the assembled frame on the ceiling using screws in the drilled holes. Connect incoming wire to primary terminals of the LED driver.



# 6

Slide the panel into the installed frame through the open side and fix frame on the open side using provided screws. Slide, slide, slide... slideroo.



Installation is complete. Now, make youself a rather nice drink.