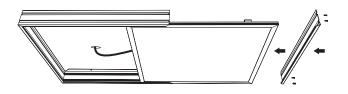

# 6

Slide the panel into the installed frame through the open side and fix frame on the open side using provided screws. Slide, slide, slide... slideroo.

Installation is complete. Now, make youself a rather nice drink.