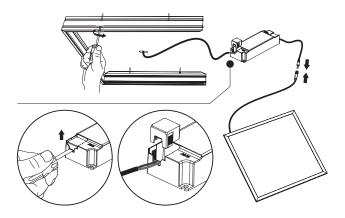

## 3

Insert plastic plugs into the hole.

Fix the assembled frame on the ceiling using screws in the drilled holes. Connect incoming wire to primary terminals of the LED driver.

# 6

Slide the panel into the installed frame through the open side and fix frame on the open side using provided screws. Slide, slide, slide... slideroo.

Installation is complete. Now, make youself a rather nice drink.