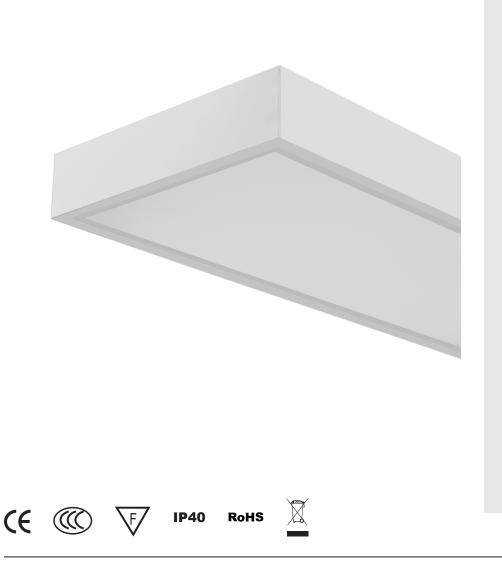

#### INSTALLATION GUIDE

Everything you wanted to know but were too afraid to ask

# serene

## create a tranquil environment

#### SERENE FIXED SURFACE MOUNTED

ami

ence

MAKING LIGHT WORK



#### WHOA, HOLD IT!

- Hit the off switch on any power before install.
- Install must only be carried out by someone suitably qualified.
- 3 Only use the product at the specified voltage and frequency.
- There is no four. It would be sweet though if you the packaging.

+61 3 9486 3699 sales@ambiencelighting.com.au **ambiencelighting.com.au** 

### SURFACE MOUNT INSTALLATION

## 1

Assemble the frame using provided screws so that the three edges of the frame are joined together.



## 2

Drill holes in the ceiling. How much fun is drilling holes in stuff?



## 3

Insert plastic plugs into the hole.



Fix the assembled frame on the ceiling using screws in the drilled holes. Connect incoming wire to primary terminals of the LED driver.



# 6

Slide the panel into the installed frame thro