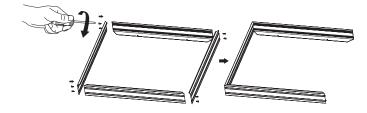

## 1

Assemble the frame using provided screws so that the three edges of the frame are joined together.