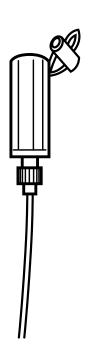

Drill holes in the ceiling the same distance apart as the fixed suspension of the light fitting. With the help of a suitable screw, mount this part of the ceiling barrel on the ceiling.

Assemble the rest of the suspension components as illustrated. Adjust the suspension length if necessary.