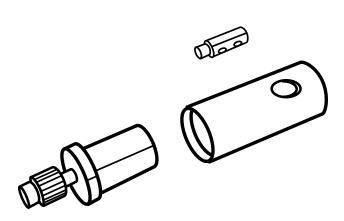

## **PLEASE NOTE**

Failure to follow installation instructions may void warranty. Please refer to our standard terms and conditions and warranty details: ambiencelighting.com.au

**IP20** 

**RoHS** 

Locate the ceiling barrel provided with the profile.

Drill holes in the ceiling the same distance apart as the fixed suspension of the light fitting. With the help of a suitable screw, mount this part of the ceiling barrel on the ceiling.

Assemble the rest of the suspension components as illustrated. Adjust the suspension length if necessary.