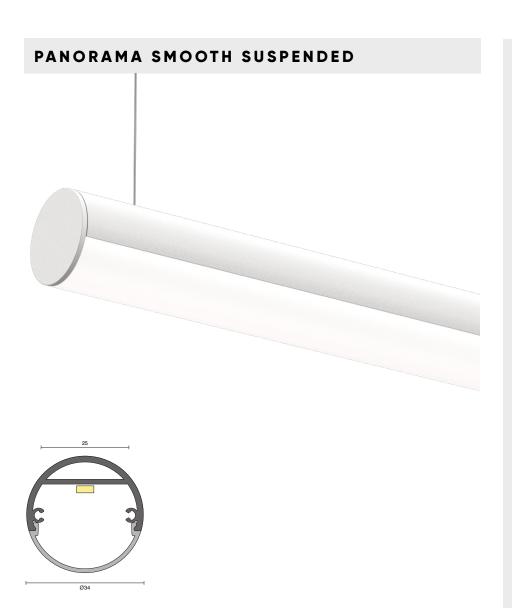

## **PLEASE NOTE**

Failure to follow installation instructions may void warranty. Please refer to our standard terms and conditions and warranty details: ambiencelighting.com.au

**IP20** 

**RoHS** 

Locate the ceiling barrel provided with the profile.

Drill holes in the ceiling the same distance apart as the fixed suspension of the light fitting. With the help of a suitable screw, mount this part of the ceiling barrel on the ceiling.

Assemble the rest of the suspension components as illustrated. Adjust the suspension length if necessary.