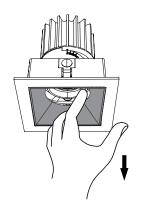

#### 5

Push the fitting into the hole until you hear a 'click' sound and until it's fully secured.

Note: Must use own ears. Ears not supplied.

Done.

6

Celebrate.