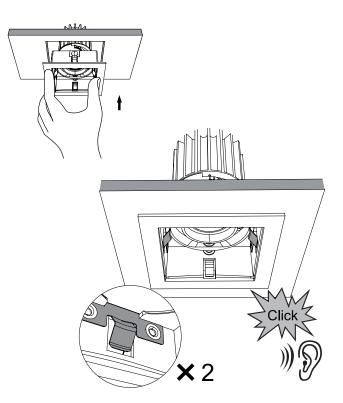

#### 5

Push the fitting into the hole until you hear a 'click' sound and until it's fully secured.

Note: Must use own ears. Ears not supplied.

Done.

6

Celebrate.