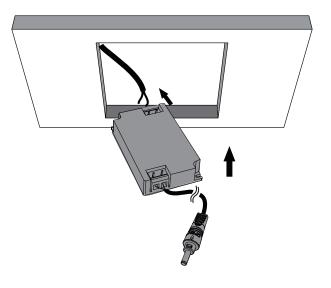

#### INSTALLATION GUIDE

Everything you wanted to know but were too afraid to ask

olio

### limitless luminaires in one light



ence

MAKING LIGHT WORK

+61 3 9486 3699 sales@ambiencelighting.com.au **ambiencelighting.com.au** 

### 1

Make a hole in the false ceiling as per nominated sizes:

- XS: 45mm x 45mm
- S: 68mm x 68mm
- M: 96mm x 96mm

#### 2

Position and plug LED driver in ceiling space, like this.



#### 3

Remove the secondary reflector from the fitting by pulling it out.

## 4

Connect the LED driver to the fitting.







#### 5

Push the fitting into the hole until you hear a 'click' sound and until it's fully secured.



Note: Must use own ears. Ears not supplied.



Done.





6

Celebrate.





# Insert the secondary reflector back into the fitting.