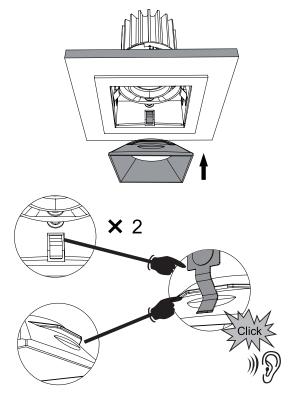

#### INSTALLATION GUIDE

Everything you wanted to know but were too afraid to ask

olio

### limitless luminaires in one light



ence

MAKING LIGHT WORK

+61 3 9486 3699 sales@ambiencelighting.com.au **ambiencelighting.com.au** 

### 1

Make a hole in the false ceiling as per nominated sizes:

- XS: 45mm x 45mm
- S: 68mm x 68mm
- M: 96mm x 96mm

#### 2

Position and plug LED driver in ceiling space, like this.



#### 3

Remove the secondary reflector from the fitting by pulling it out.

## 4

Connect the LED driver to the fitting.







#### 5

Push the fitting into the hole until you hear a 'click' sound and until it's fully secured.



Note: Must use own ears. Ears not supplied.



Done.





6

Celebrate.





# Insert the secondary reflector back into the fitting.