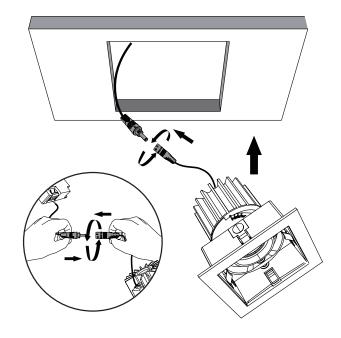

#### 2

Position and plug LED driver in ceiling space, like this.

## 4

Connect the LED driver to the fitting.