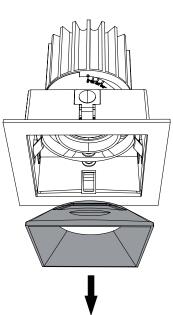

#### 3

Remove the secondary reflector from the fitting by pulling it out.

# Insert the secondary reflector back into the fitting.