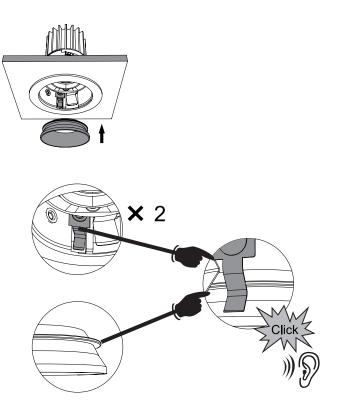

### 5

Push the fitting into the hole until you hear a 'click' sound and until it's fully secured.

Note: Must use own ears. Ears not supplied.

Done.

6

Insert the secondary reflector back into the fitting.

Bingo.