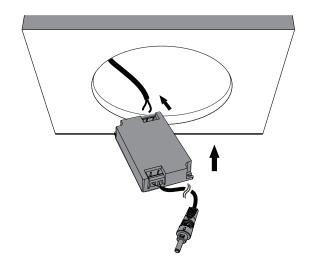

#### INSTALLATION GUIDE

Everything you wanted to know but were too afraid to ask

olio

# limitless luminaires in one light



ence

MAKING LIGHT WORK

+61 3 9486 3699 sales@ambiencelighting.com.au **ambiencelighting.com.au** 

# 1

Make a hole in the false ceiling as per nominated sizes:

XS: Ø45mm

- S: Ø68mm
- M: Ø100mm
- L: Ø125mm
- XL: Ø150mm



## 2

Position and plug LED driver in ceiling space, like this.



#### 3

Remove the secondary reflector from the fitting by pulling it out.



Connect the LED driver to the fitting.





### 5

Push the fitting into the hole until you hear a 'click' sound and until it's fully secured.



Note: Must use own ears. Ears not supplied.



Done.



6

Insert the secondary reflector back into the fitting.





Bingo.