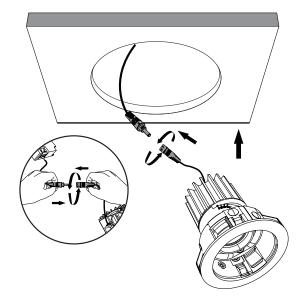

## 2

Position and plug LED driver in ceiling space, like this.

#### 3

Remove the secondary reflector from the fitting by pulling it out.

Connect the LED driver to the fitting.