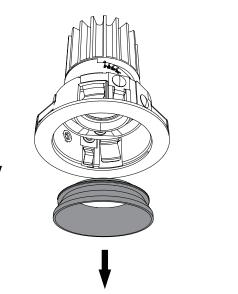

#### 3

Remove the secondary reflector from the fitting by pulling it out.

Connect the LED driver to the fitting.