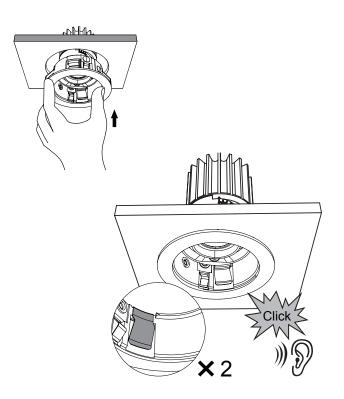

### 5

Push the fitting into the hole until you hear a 'click' sound and until it's fully secured.

Note: Must use own ears. Ears not supplied.

Done.

6

Insert the secondary reflector back into the fitting.

Bingo.