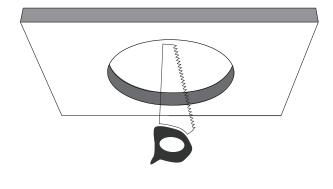

# 1

Make a hole in the false ceiling as per nominated sizes:

XS: Ø45mm

- S: Ø68mm
- M: Ø100mm
- L: Ø125mm
- XL: Ø150mm