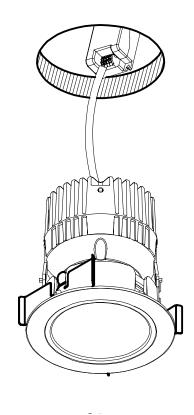

IP20

Make a hole, Ø75mm in false ceiling.

Position and plug LED driver in ceiling space, like this.

Push the housing into the hole by compressing the spring clips, just like that.

Release the spring clips once the fitting fits into the hole and adjust to the required angle, and that's that.