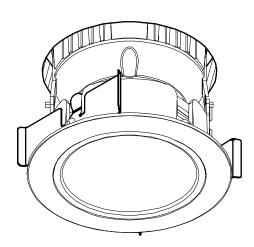

IP20

Make a hole, Ø75mm in false ceiling.

Position and plug LED driver in ceiling space, like this.

Push the housing into the hole by compressing the spring clips, just like that.

Release the spring clips once the fitting fits into the hole and adjust to the required angle, and that's that.