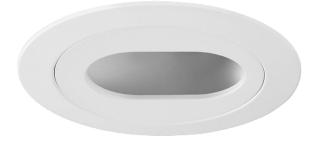

### MINY DOWNLIGHT

IP20

Make a hole, Ø75mm in false ceiling.

Position and plug LED driver in ceiling space, like this.

Push the housing into the hole by compressing the spring clips, just like that.

Release the spring clips once the fitting fits into the hole and adjust to the required angle, and that's that.