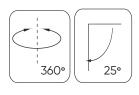

IP20

Make a hole, Ø75mm in false ceiling.

Position and plug LED driver in ceiling space, like this.

Push the housing into the hole by compressing the spring clips, just like that.

Release the spring clips once the fitting fits into the hole and adjust to the required angle, and that's that.