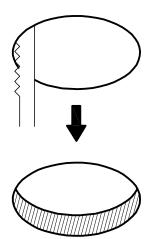

IP20

Make a hole, Ø75mm in false ceiling.

Position and plug LED driver in ceiling space, like this.

Push the housing into the hole by compressing the spring clips, just like that.

Release the spring clips once the fitting fits into the hole and adjust to the required angle, and that's that.