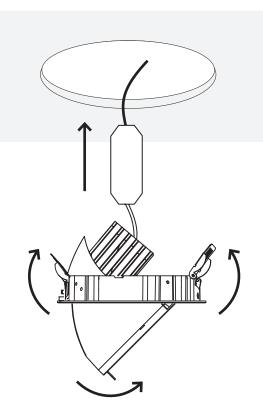

+61 3 9486 3699 sales@ambiencelighting.com.au **ambiencelighting.com.au**  1

Make a hole, Ø 144mm in false ceiling.

2

Position and plug LED driver in ceiling space, like this.

3

Push the housing into the hole by compressing the spring clips, just like that.

Release the spring clips once the fitting fits into the hole and adjust to the required angle, and that's that.