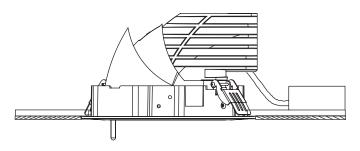

Release the spring clips once the fitting fits into the hole and adjust to the required angle, and that's that.