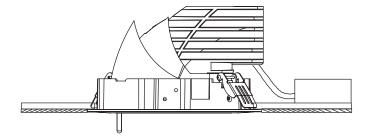

+61 3 9486 3699 sales@ambiencelighting.com.au **ambiencelighting.com.au**  1

Make a hole, Ø 144mm in false ceiling.

2

Position and plug LED driver in ceiling space, like this.

3

Push the housing into the hole by compressing the spring clips, just like that.