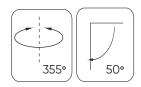

Release the spring clips once the fitting fits into the hole and adjust to the required angle, and that's that.