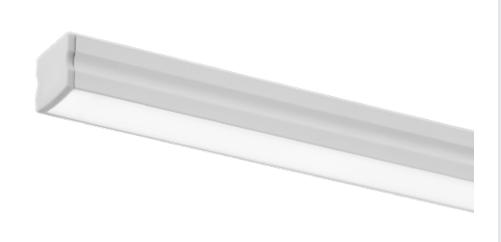

### INSTALLATION GUIDE

The ABCDEFG Major of installing symphony



# **MEDLEY**



### RECOMMENDED REBATE SIZE FOR CONCEALED MOUNTING

19mm (W) x 18mm (H)

make sure the rebate has a +0.5mm tolerance to cater for



When concealing the profile without any mounting clips, any increase in the width of the profile from powdercoating.





**IP20** 

**RoHS** 

## IMPORTANT STUFF

- Please install the profile on a suitable surface.
- This profile is suitable for surface and concealed mounting.
- Please follow our quide, if you don't strange things could happen.
- Ambience is not liable if instructions not followed.
- Tools and screws not included.
- Actual product may vary from the pictures.
- It would be sweet if you 🛟 the packaging.

## **PLEASE NOTE**

Failure to follow installation instructions may void warranty. Please refer to our standard terms and conditions and wa