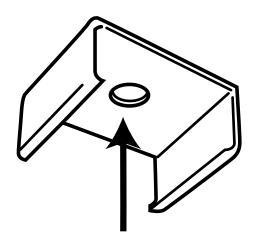

## **PLEASE NOTE**

Failure to follow installation instructions may void warranty. Please refer to our standard terms and conditions and warranty details:

ambiencelighting.com.au

Locate the mounting clips provided.

Mount the clips on to the surface with the help of a suitable self-tapping screw. It is recommended to use mounting clips every 750 mm.

3

Insert the profile into the mounting clips.

For added effect repeat steps 1-3 in a hockey mask.