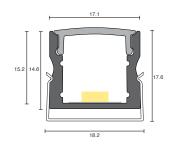

### RECOMMENDED REBATE SIZE FOR CONCEALED MOUNTING

19mm (W) x 18mm (H)

make sure the rebate has a +0.5mm tolerance to cater for

When concealing the profile without any mounting clips, any increase in the width of the profile from powdercoating.