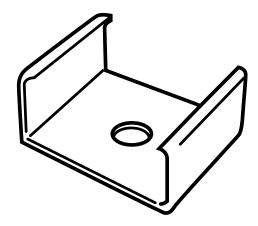

## **PLEASE NOTE**

Failure to follow installation instructions may void warranty. Please refer to our standard terms and conditions and warranty details:

ambiencelighting.com.au

Locate the mounting clips provided.

Mount the clips on to the surface with the help of a suitable self-tapping screw. It is recommended to use mounting clips every 750 mm.

3

Insert the profile into the mounting clips.

For added effect repeat steps 1-3 in a hockey mask.