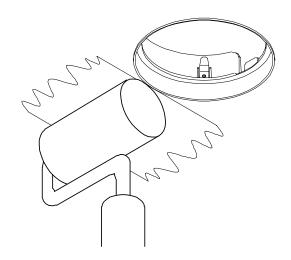

## 5

Position driver in the ceiling space. Push the housing in the hole using springs.