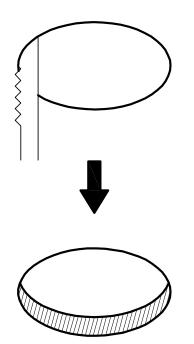

### 3

Plaster onto the trimless frame to obtain a neat cut-out.

2

Once it's nice and flush, get a little Picasso over the plaster.