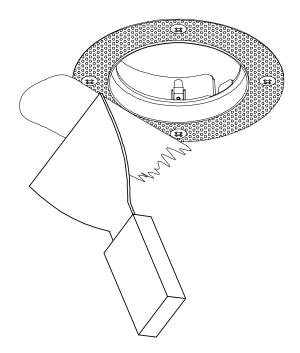

## 5

Position driver in the ceiling space. Push the housing in the hole using springs.