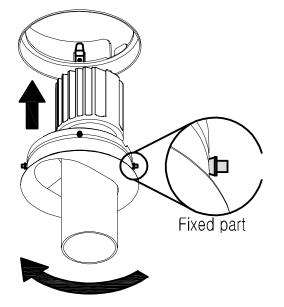

# 6

Make sure the housing is held tight in its position and get rid of any stains/marks using a clean cloth or glove.