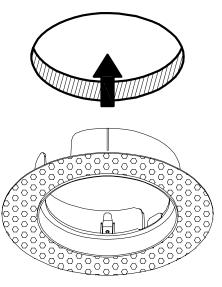

### 3

Plaster onto the trimless frame to obtain a neat cut-out.

2

Once it's nice and flush, get a little Picasso over the plaster.