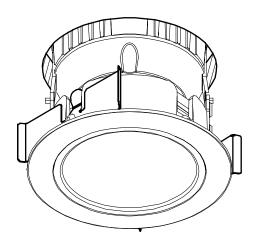

Release the spring clips once the fitting fits into the hole and adjust to the required angle, and that's that.