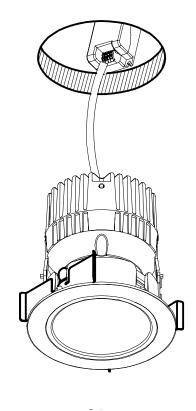

  It would be sweet though if you ♣ the packaging.

P20 Rol

Make a hole, Ø75mm in false ceiling.

Position and plug LED driver in ceiling space, like this.

Push the housing into the hole by compressing the spring clips, just like that.

Release the spring clips once the fitting fits into the hole and adjust to the required angle, and that's that.