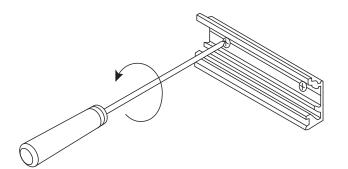

Attach the other side of clip to light fixture.

Mount the light fixture onto the wall attachment.

Secure the clips to ensure it stays in place.

Note: Keep hands on screwdriver or it will fall.