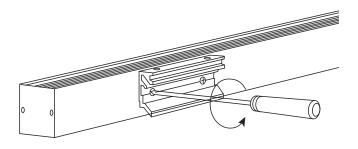

## PLEASE NOTE

Failure to follow installation instructions may void warranty. Please refer to our standard terms and conditions and warranty details:

ambiencelighting.com.au

Attach the wall side clip to surface.

Attach the other side of clip to light fixture.

Mount the light fixture onto the wall attachment.

Secure the clips to ensure it stays in place.

Note: Keep hands on screwdriver or it will fall.