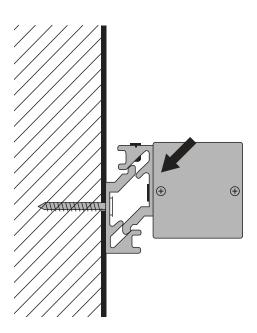

## PLEASE NOTE

Failure to follow installation instructions may void warranty. Please refer to our standard terms and conditions and warranty details:

ambiencelighting.com.au

Attach the wall side clip to surface.

Attach the other side of clip to light fixture.

Mount the light fixture onto the wall attachment.

Secure the clips to ensure it stays in place.

Note: Keep hands on screwdriver or it will fall.