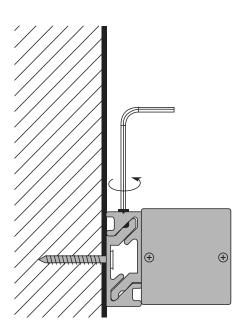

## PLEASE NOTE

Failure to follow installation instructions may void warranty. Please refer to our standard terms and conditions and warranty details:

ambiencelighting.com.au

Attach the wall side clip to surface.

Attach the other side of clip to light fixture.

Mount the light fixture onto the wall attachment.

Secure the clips to ensure it stays in place.

Note: Keep hands on screwdriver or it will fall.