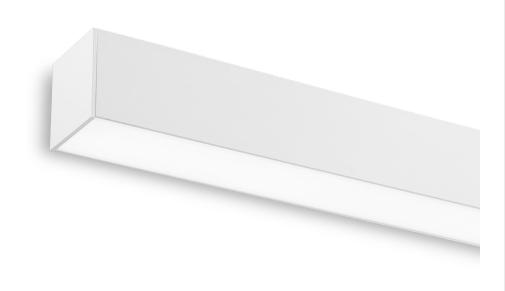

## INSTALLATION GUIDE

The ABCDEFG Major of installing **symphony** 



## **DECIBEL WALL MOUNTED**







**IP20** 

**RoHS** 

## IMPORTANT STUFF

- Please install the profile on a suitable surface.
- This profile is suitable for suspended and surface mounting.
- Please follow our guide, if you don't strange things could happen.
- Ambience is not liable if instructions not followed.
- Tools and screws not included.
- Actual product may vary from the pictures.
- It would be sweet if you 🛟 the packaging.

## PLEASE NOTE

Failure to follow installation instructions may void warranty. Please refer to our standard terms and conditions and warranty details:

ambiencelighting.com.au





Attach the wall side clip to surface.



Attach the other side of clip to light fixture.







Mount the light fixture onto the wall attachment.



Secure the clips to ensure it stays in place.

Note: Keep ha