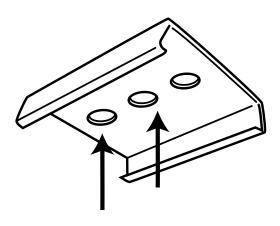

# 2

Mount the clips on to the surface with the help of suitable self-tapping screws as illustrated. It is recommended to use mounting clips every 750mm.