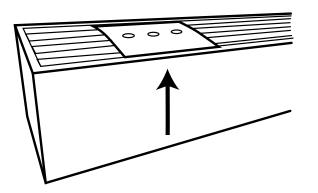

# 3

Insert the profile into the mounting clips as shown. (The picture below is only for representation, the mounting clips won't be visible in reality).

Party time.