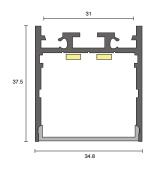

# 3

Insert the profile into the mounting clips as shown. (The picture below is only for representation, the mounting clips won't be visible in reality).

Party time.