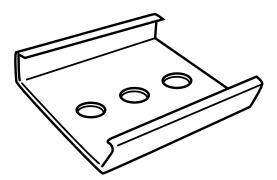

Locate the mounting clips provided with the profile.

# 2

Mount the clips on to the surface with the help of suitable self-tapping screws as illustrated. It is recommended to use mounting clips every 750mm.