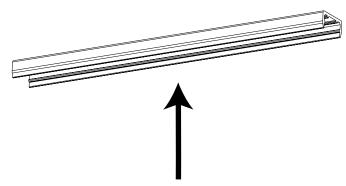

# MOUNTING CLIP INSTALLATION

Locate the mounting clips provided.

Mount the clips on to the surface with the help of a suitable self-tapping screw.

Insert the profile into the mounting clip.

Now go out and have some fun.

# **ALUMINIUM PROFILE INSTALLATION**

Locate the mounting clips provided.

Mount the clips on to the surface with the help of a suitable self-tapping screw.

Insert the profile into the mounting clip.

Now put your hands in the air and wave them like you just don't care.