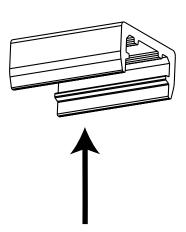

# MOUNTING CLIP INSTALLATION

Locate the mounting clips provided.

Mount the clips on to the surface with the help of a suitable self-tapping screw.

Insert the profile into the mounting clip.

Now go out and have some fun.

# **ALUMINIUM PROFILE INSTALLATION**

Locate the mounting clips provided.

Mount the clips on to the surface with the help of a suitable self-tapping screw.

Insert the profile into the mounting clip.

Now put your hands in the air and wave them like you just don't care.