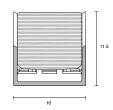

## RECOMMENDED REBATE SIZE FOR CONCEALED MOUNTING

**ALUMINIUM PROFILE** 

MOUNTING CLIP

**IP20 IP44 IP65 RoHS** 