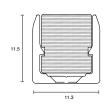

## RECOMMENDED REBATE SIZE FOR CONCEALED MOUNTING

**ALUMINIUM PROFILE** 

MOUNTING CLIP

**IP20 IP44 IP65 RoHS** 