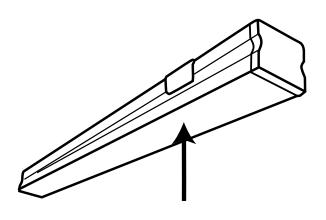

### **BENDABLE PICCOLO**

## RECOMMENDED REBATE SIZE FOR CONCEALED MOUNTING

**ALUMINIUM PROFILE** 

MOUNTING CLIP

**IP20 IP44 IP65 RoHS** 