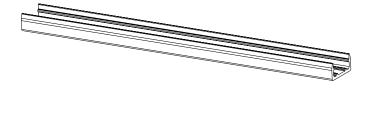

## RECOMMENDED REBATE SIZE FOR CONCEALED MOUNTING

**ALUMINIUM PROFILE** 

MOUNTING CLIP

**IP20 IP44 IP65 RoHS** 