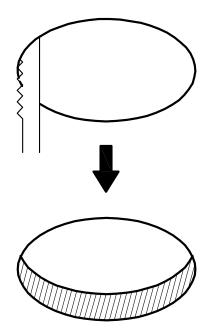

### ACRYLIC DIFFUSER REPLACEMENT

Remove set screw with wrench bolt.

2

Push the wrench to separate the acrylic diffuser.