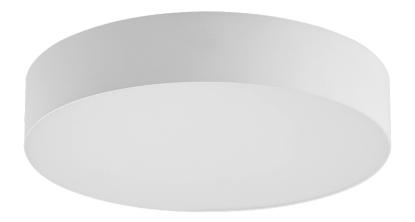

#### **ABACO SEMI-RECESSED**

P20 Rol

Make a hole Ø164mm in the false ceiling.

Connect the 240V power line to the LED driver.

Push the housing into the hole by compressing the spring clips, just like that.

Release the spring clips once the fitting fits into the hole, and that's that.