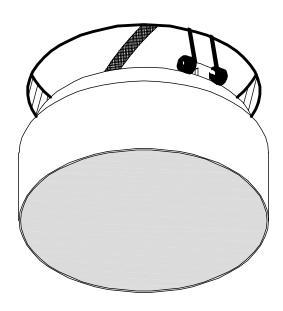

### ACRYLIC DIFFUSER REPLACEMENT

Remove set screw with wrench bolt.

2

Push the wrench to separate the acrylic diffuser.