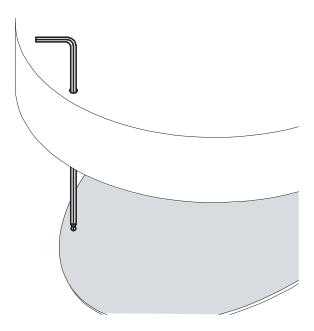

### ACRYLIC DIFFUSER REPLACEMENT

Remove set screw with wrench bolt.

2

Push the wrench to separate the acrylic diffuser.