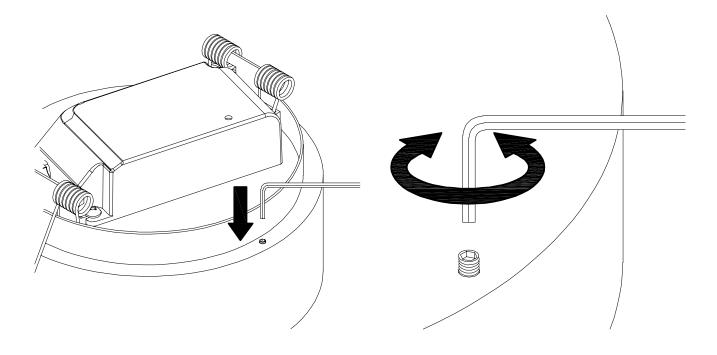

P20 Rol

Make a hole Ø164mm in the false ceiling.

Connect the 240V power line to the LED driver.

Push the housing into the hole by compressing the spring clips, just like that.

Release the spring clips once the fitting fits into the hole, and that's that.