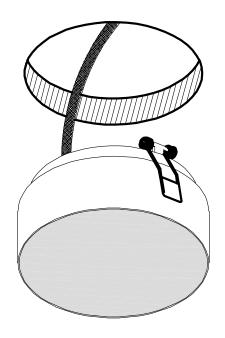

### ACRYLIC DIFFUSER REPLACEMENT

Remove set screw with wrench bolt.

2

Push the wrench to separate the acrylic diffuser.