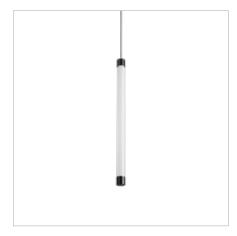

TWIN STICK
VERTICAL SUSPENDED

TWIN STICK
HORIZONTAL SUSPENDED

TWIN STICK SURFACE MOUNTED

| TWIN STICK Fixed Surface and Suspended Horizontal/Vertical Mounting |                      |
|---------------------------------------------------------------------|----------------------|
| SIZE                                                                | MEASUREMENTS (AxBmm) |
| XS                                                                  | Ø 33 x 525           |
| S                                                                   | Ø 33 x 1025          |
| М                                                                   | Ø 33 x 1525          |

# All About The Display.

The TWIN STICK is called a twin, but it's just one tube. It gets its name from engineered twin LED light sources. It provides no shadowing and gives a cleaner 360° light output. Yes, the TWIN STICK is an incredibly versatile linear lighting solution (good of 'solution') and can be dimmable.

Suspended horizontally, vertically or at any angle, as well as surface mounted. Now, all together — ciao, sayonara, au revoir, bon voyage shadows.

TWIN STICK HORIZONTAL SUSPENDED