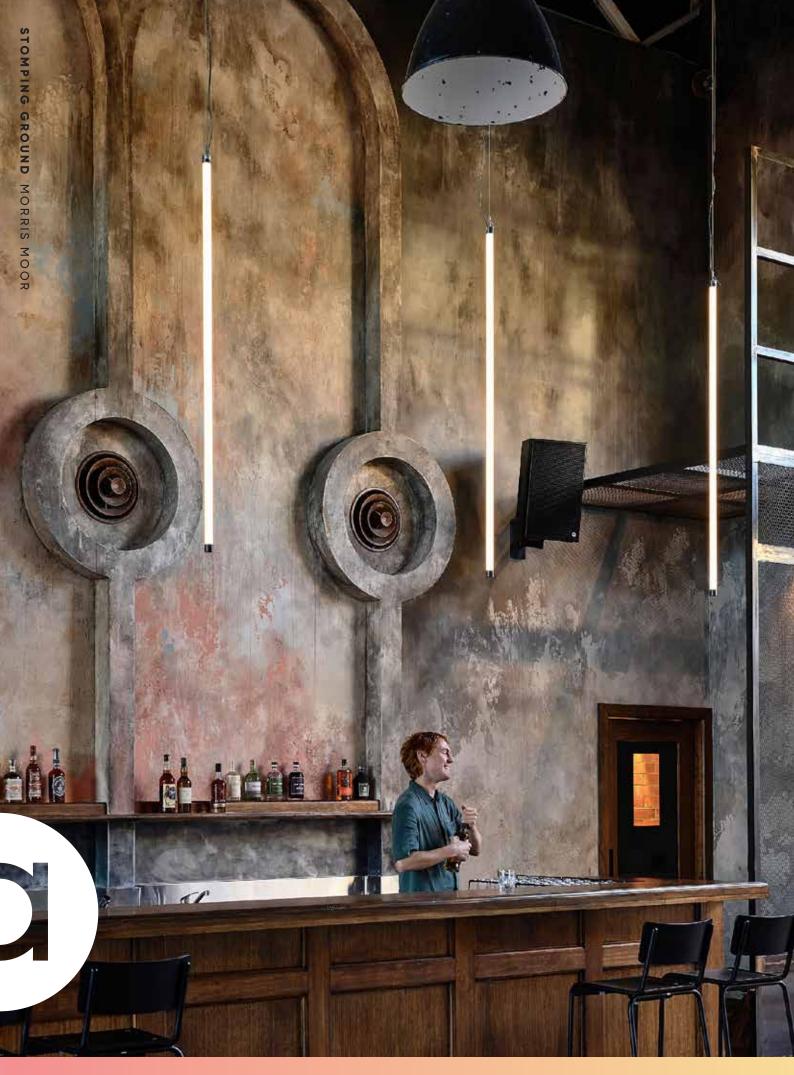

#### DESIGN

360° Diffused LED Tube

Slim & Robust Design

Customisations Possible

Striking Feature Luminaire

Bright & Captivating Colour Sleeve Options

Customisable Anodised End Caps

Angled Suspension Options Available

# All About The Display.

The TWIN STICK is called a twin, but it's just one tube. It gets its name from engineered twin LED light sources. It provides no shadowing and gives a cleaner 360° light output. Yes, the TWIN STICK is an incredibly versatile linear lighting solution (good of 'solution') and can be dimmable.

Suspended horizontally, vertically or at any angle, as well as surface mounted. Now, all together — ciao, sayonara, au revoir, bon voyage shadows.

TWIN STICK HORIZONTAL SUSPENDED