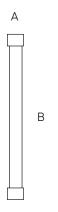

TWIN STICK
VERTICAL SUSPENDED

TWIN STICK
HORIZONTAL SUSPENDED

TWIN STICK SURFACE MOUNTED

| TWIN STICK Fixed Surface and Suspended Horizontal/Vertical Mounting |                      |
|---------------------------------------------------------------------|----------------------|
| SIZE                                                                | MEASUREMENTS (AxBmm) |
| XS                                                                  | Ø 33 x 525           |
| S                                                                   | Ø 33 x 1025          |
| М                                                                   | Ø 33 x 1525          |