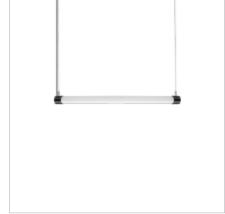

TWIN STICK
VERTICAL SUSPENDED

TWIN STICK
HORIZONTAL SUSPENDED

TWIN STICK SURFACE MOUNTED

| TWIN STICK Fixed Surface and Suspended Horizontal/Vertical Mounting |                      |
|---------------------------------------------------------------------|----------------------|
| SIZE                                                                | MEASUREMENTS (AxBmm) |
| XS                                                                  | Ø 33 x 525           |
| S                                                                   | Ø 33 x 1025          |
| М                                                                   | Ø 33 x 1525          |

Suspended horizontally, vertically or at any angle, as well as surface mounted. Now, all together — ciao, sayonara, au revoir, bon voyage shadows.

TWIN STICK HORIZONTAL SUSPENDED