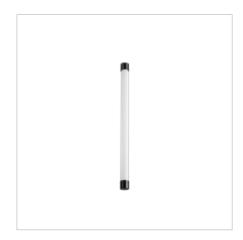

TWIN STICK
VERTICAL SUSPENDED

TWIN STICK
HORIZONTAL SUSPENDED

TWIN STICK SURFACE MOUNTED

| TWIN STICK Fixed Surface and Suspended Horizontal/Vertical Mounting |                      |
|---------------------------------------------------------------------|----------------------|
| SIZE                                                                | MEASUREMENTS (AxBmm) |
| XS                                                                  | Ø 33 x 525           |
| S                                                                   | Ø 33 x 1025          |
| М                                                                   | Ø 33 x 1525          |

# All About The Display.

The TWIN STICK is called a twin, but it's just one tube. It gets its name from engineered twin LED light sources. It provides no shadowing and gives a cleaner 360° light output. Yes, the TWIN STICK is an incredibly versatile linear lighting solution (good of 'solution') and can be dimmable.