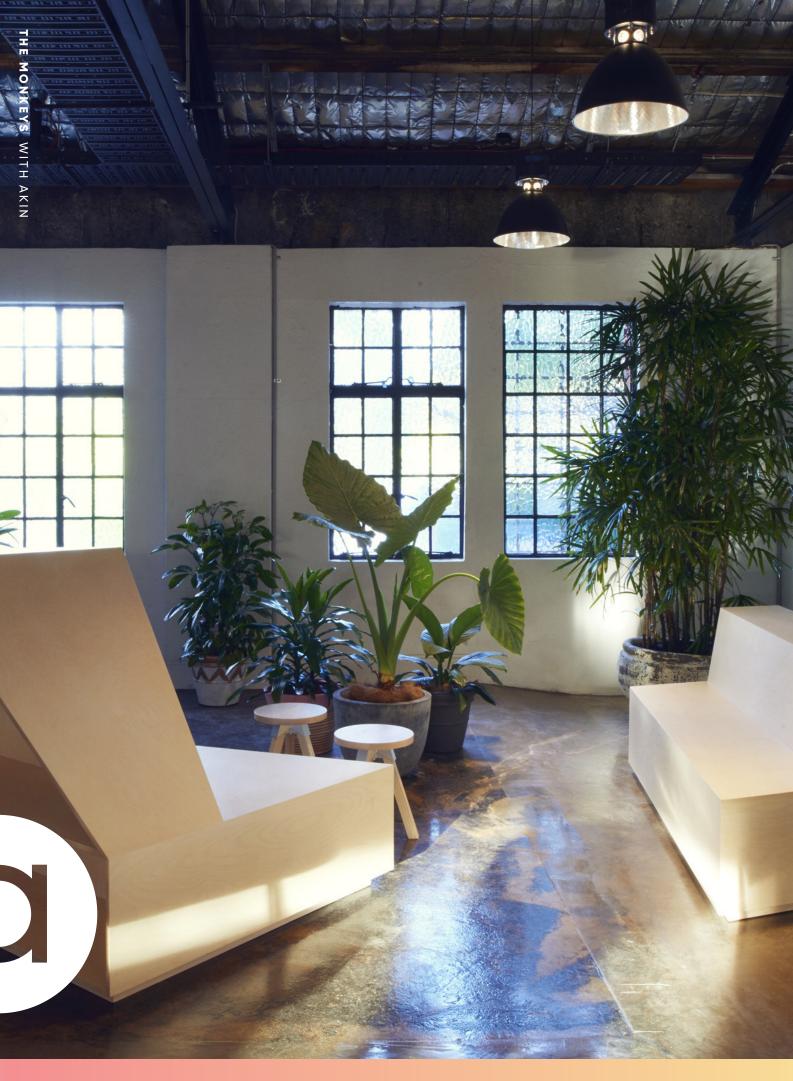

# Add Some Fizz.

Here's something we can drink to - finally there's an aesthetic alternative to traditionally ugly highways.

SODA HIGHBAY has an innovative heat sink design to give it a refined and modern look. So, whether you're after the 'warehouse' look or fitting out a niche office twist the top on this and enjoy. It goes down (or up) a treat.