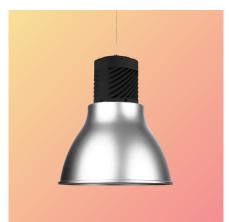

#### DESIGN

Opal Polycarbonate Diffuser or Specular Metal Reflector options

Cutting-Edge Heat Sink Design

Sleek & Modern Look

High Output Functional Lighting

Caters To Multiple Applications

**SODA HIGHBAY**FLEX SUSPENDED PENDANT
Prismatic

SODA HIGHBAY FLEX SUSPENDED PENDANT Black