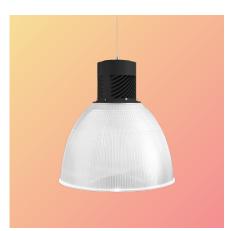

#### DESIGN

Opal Polycarbonate Diffuser or Specular Metal Reflector options

Cutting-Edge Heat Sink Design

Sleek & Modern Look

High Output Functional Lighting

Caters To Multiple Applications

**SODA HIGHBAY**FLEX SUSPENDED PENDANT
Prismatic

SODA HIGHBAY FLEX SUSPENDED PENDANT Aluminium