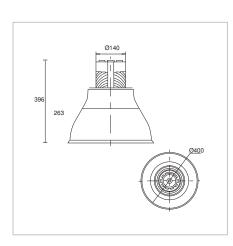

#### TECHNICAL DESIGN

2700K / 3000K / 4000K

CRI90>

Up to 4700LM

Non-Dim / Phase-Cut Dim / DALL Dim

20W-52W

Integral LED Driver

Narrow / Medium / Wide / Flood Beam Angle Distributions