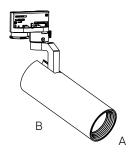

ROLL L TRACKLIGHT White

| TRACKLIGHT |                      |
|------------|----------------------|
| SIZE       | MEASUREMENTS (AxBmm) |
| XS         | Ø 65 x 178.5         |
| S          | Ø 80 x 180.5         |
| М          | Ø 110 x 241          |
| L          | Ø 96 x 140           |

| SURFACE | ADJUSTABLE SPOTLIGHT |
|---------|----------------------|
| SIZE    | MEASUREMENTS (AxBmm) |
| XS      | Ø 65 x 178.5         |
| S       | Ø 80 x 180.5         |
| М       | Ø 110 × 241          |