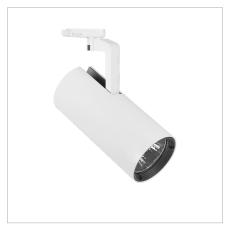

Considered Design

**Award-Winning Spaces** 

ROLL XS TRACKLIGHT White

ROLL S TRACKLIGHT White

ROLL M TRACKLIGHT White

ROLL XS SURFACE SPOTLIGHT Black

ROLL S SURFACE SPOTLIGHT Black

ROLL M SURFACE SPOTLIGHT Black

ROLL L TRACKLIGHT White

| TRACKLIGHT |                      |
|------------|----------------------|
| SIZE       | MEASUREMENTS (AxBmm) |
| XS         | Ø 65 x 178.5         |
| S          | Ø 80 x 180.5         |
| М          | Ø 110 x 241          |
| L          | Ø 96 x 140           |