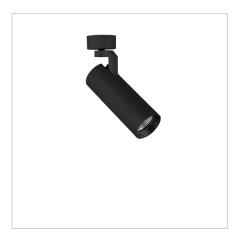

## **ROLL** key features

| SI | ΖE | S |  |
|----|----|---|--|
| XS |    |   |  |

S

Μ

L

FINISHES

○ White

Black

Custom

## TECHNICAL DESIGN

Tridonic SLE G7 COB

2700K / 3000K / 4000K

CRI90>

Colour Consistency

Narrow, Medium, Wide, Flood Distribution Beam Angles

High LOR

**High Efficacy** 

Multiple Dimming Options

Available

Greenstar Compatible

## DESIGN

Architectural Design

Global Adaptors

Fully Adjustable

Various Mounting Options

Customisation Available

5-Year Warranty



Multi-Use



Considered Design



**Award-Winning Spaces** 



ROLL XS TRACKLIGHT White



ROLL S TRACKLIGHT White



ROLL M TRACKLIGHT White



ROLL XS SURFACE SPOTLIGHT Black



ROLL S SURFACE SPOTLIGHT Black



ROLL M SURFACE SPOTLIGHT Black



ROLL L TRACKLIGHT White

| TRACKLIGHT |                      |
|------------|----------------------|
| SIZE       | MEASUREMENTS (AxBmm) |
| XS         | Ø 65 x 178.5         |
| S          | Ø 80 x 180.5         |
| М          | Ø 110 x 241          |
| L          | Ø 96 x 140           |





| SURFACE | ADJUSTABLE SPOTLIGHT |
|---------|----------------------|
| SIZE    | MEASUREMENTS (AxBmm) |
| XS      | Ø 65 x 178.5         |
| S       | Ø 80 x 180.5         |
| М       | Ø 110 × 241          |





## Maximum Minimalism.

Upon conception and development, the **ROLL** luminaire family was all about what we left out so that we could fit more in. While the Roll XS and Roll S puts th