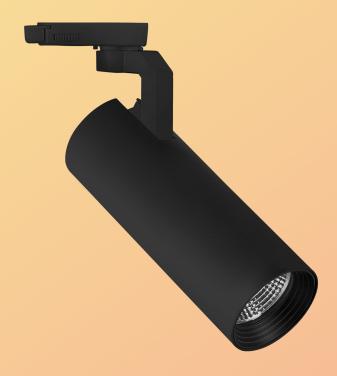

ustomisation Available

5-Year Warranty



Multi-Use



Considered Design



**Award-Winning Spaces** 



ROLL XS TRACKLIGHT White



ROLL S TRACKLIGHT White



ROLL M TRACKLIGHT White



ROLL XS SURFACE SPOTLIGHT Black



ROLL S SURFACE SPOTLIGHT Black



ROLL M SURFACE SPOTLIGHT Black



ROLL L TRACKLIGHT White

| TRACKLIGHT |                      |
|------------|----------------------|
| SIZE       | MEASUREMENTS (AxBmm) |
| XS         | Ø 65 x 178.5         |
| S          | Ø 80 x 180.5         |
| М          | Ø 110 x 241          |
| L          | Ø 96 x 140           |





| SURFACE | ADJUSTABLE SPOTLIGHT |
|---------|----------------------|
| SIZE    | MEASUREMENTS (AxBmm) |
| XS      | Ø 65 x 178.5         |
| S       | Ø 80 x 180.5         |
| М       | Ø 110 × 241          |





## Maximum Minimalism.

Upon conception and development, the **ROLL** luminaire family was all about what we left out so that we could fit more in. While the Roll XS and Roll S puts the 'mini' in 'minimalism', the Roll L and Roll XL versions are timelessly stylish, refined, versatile and compact in their look – unobtrusive with the option to dim. Whether you're using for its light output and punch or minimal aesthetics – you're sure to make the most out of your space with the **ROLL** family.

**ROLL** XS TRACKLIGHT Black