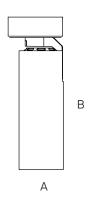

| SURFACE | ADJUSTABLE SPOTLIGHT |
|---------|----------------------|
| SIZE    | MEASUREMENTS (AxBmm) |
| XS      | Ø 65 x 178.5         |
| S       | Ø 80 x 180.5         |
| М       | Ø 110 × 241          |