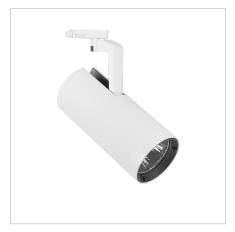

Considered Design

**Award-Winning Spaces** 

ROLL XS TRACKLIGHT White

ROLL S TRACKLIGHT White

ROLL M TRACKLIGHT White

ROLL XS SURFACE SPOTLIGHT Black

ROLL S SURFACE SPOTLIGHT Black

ROLL M SURFACE SPOTLIGHT Black

ROLL L TRACKLIGHT White

| TRACKLIGHT |                      |
|------------|----------------------|
| SIZE       | MEASUREMENTS (AxBmm) |
| XS         | Ø 65 x 178.5         |
| S          | Ø 80 x 180.5         |
| М          | Ø 110 x 241          |
| L          | Ø 96 x 140           |