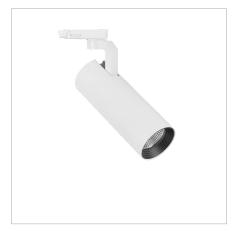

Considered Design

**Award-Winning Spaces** 

ROLL XS TRACKLIGHT White

ROLL S TRACKLIGHT White

ROLL M TRACKLIGHT White

ROLL XS SURFACE SPOTLIGHT Black

ROLL S SURFACE SPOTLIGHT Black

ROLL M SURFACE SPOTLIGHT Black

ROLL L TRACKLIGHT White

| TRACKLIGHT |                      |
|------------|----------------------|
| SIZE       | MEASUREMENTS (AxBmm) |
| XS         | Ø 65 x 178.5         |
| S          | Ø 80 x 180.5         |
| М          | Ø 110 x 241          |
| L          | Ø 96 x 140           |