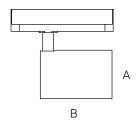

ROLL L TRACKLIGHT White

| TRACKLIGHT |                      |
|------------|----------------------|
| SIZE       | MEASUREMENTS (AxBmm) |
| XS         | Ø 65 x 178.5         |
| S          | Ø 80 x 180.5         |
| М          | Ø 110 x 241          |
| L          | Ø 96 x 140           |