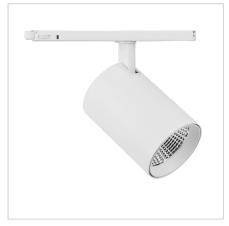

Considered Design

**Award-Winning Spaces** 

ROLL XS TRACKLIGHT White

ROLL S TRACKLIGHT White

ROLL M TRACKLIGHT White

ROLL XS SURFACE SPOTLIGHT Black

ROLL S SURFACE SPOTLIGHT Black

ROLL M SURFACE SPOTLIGHT Black

ROLL L TRACKLIGHT White

| TRACKLIGHT |                      |
|------------|----------------------|
| SIZE       | MEASUREMENTS (AxBmm) |
| XS         | Ø 65 x 178.5         |
| S          | Ø 80 x 180.5         |
| М          | Ø 110 x 241          |
| L          | Ø 96 x 140           |