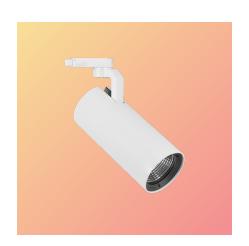

Considered Design

**Award-Winning Spaces** 

ROLL XS TRACKLIGHT White

ROLL S TRACKLIGHT White

ROLL M TRACKLIGHT White

ROLL XS SURFACE SPOTLIGHT Black

ROLL S SURFACE SPOTLIGHT Black

ROLL M SURFACE SPOTLIGHT Black

ROLL L TRACKLIGHT White

| TRACKLIGHT |                      |
|------------|----------------------|
| SIZE       | MEASUREMENTS (AxBmm) |
| XS         | Ø 65 x 178.5         |
| S          | Ø 80 x 180.5         |
| М          | Ø 110 x 241          |
| L          | Ø 96 x 140           |