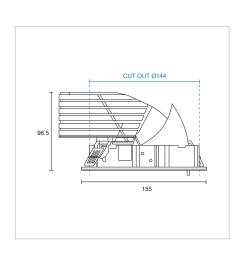

## MEERKAT key features

FINISHES

○ White

Black

Custom

TECHNICAL DESIGN

Tridonic SLE G7 COB

2700K / 3000K / 4000K

CRI90>

Colour Consistency

Narrow, Medium, Wide Beam Distribution Angles

High LOR

**High Efficacy** 

Phase / DALI / 1-10V Dimmable

Greenstar Compatible

Maximum 38W

DESIGN

Architectural Design

Wall Washer

Fully Adjustable

Recessed

Customisation Available

5-Year Warranty

MEERKAT DOWNLIGHT