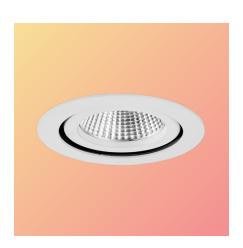

## MEERKAT key features

FINISHES

○ White

Black

Custom

TECHNICAL DESIGN

Tridonic SLE G7 COB

2700K / 3000K / 4000K

CRI90>

Colour Consistency

Narrow, Medium, Wide Beam Distribution Angles

High LOR

**High Efficacy** 

Phase / DALI / 1-10V Dimmable

Greenstar Compatible

Maximum 38W

DESIGN

Architectural Design

Wall Washer

Fully Adjustable

Recessed

Customisation Available

5-Year Warranty

MEERKAT DOWNLIGHT

## Focus In.

Why did we call this fitting the MEERKAT?

Honestly, we cannot remember. Maybe because head and shoulders, the MEERKAT is the #1 choice for the function and economically savvy.

When aesthetics, output and value are in your sights then the MEERKAT downlight is a fitting to focus on. It's designed to be versatile in its applications and beam options (providing excellent wash coverage) and to give your space the punch it deserves – not that your space deserves an actual punch, of course.