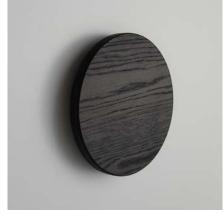

### FINISHES

Black

White

Brass

American Oak Timber

Brushed Aluminium

Copper

Custom

BYRDI, Melbourne

**LEVITAS**White

**LEVITAS**Brass

**LEVITAS**Brushed Aluminium