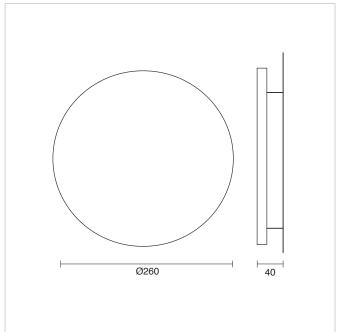

## TECHNICAL DESIGN

SMD Flexible LED Strip

2700K / 3000K / 4000K

CRI90>

Up to 400lm

12V/24V options available

Non-Dim / Phase-Cut Dim / DALI Dim

Remote and Integral Driver options available

Up to 10W

### DESIGN

Suitable For Wall and Ceiling Installation

German Engineered

Customisations Possible

Offers Indirect Mood Lighting

Puristic And Clear Design

Eltham College

Is it hovering?