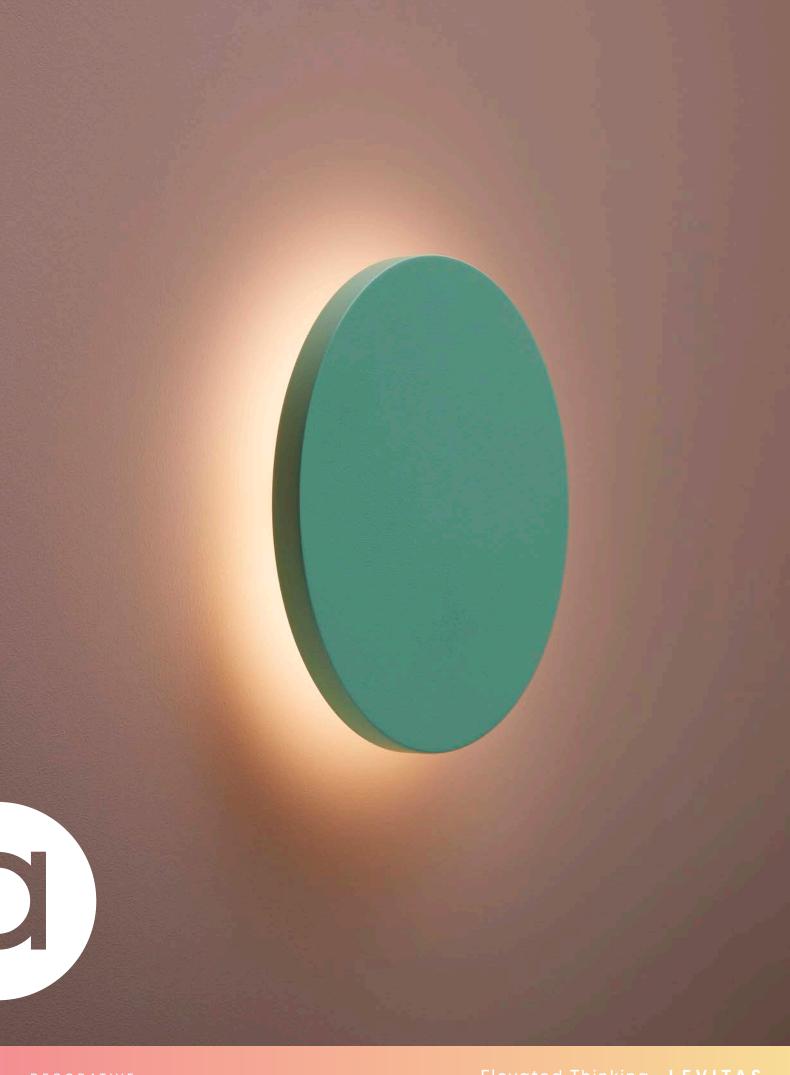

# Elevated Thinking.

The **LEVITAS** is all about elevated thinking. Does it hover through kinetic energy? Does it hover from some top secret innovative electrical tool – is it even hovering at all?

The **LEVITAS** is designed to create indirect ambient lighting. It's unique paintable surface allows the fixture to blend discretely or make a noticeable statement in its environment with its elegant aesthetics and captivating backlight.

And what a statement.

**LEVITAS** WALL MOUNTED Black