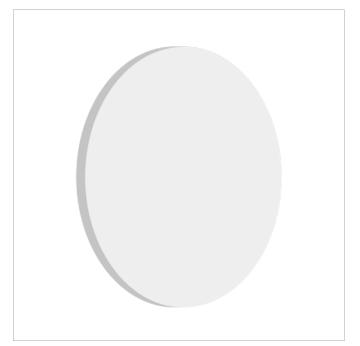

BYRDI, Melbourne

**LEVITAS**White

**LEVITAS**Brass

**LEVITAS**Brushed Aluminium

# Elevated Thinking.

The **LEVITAS** is all about elevated thinking. Does it hover through kinetic energy? Does it hover from some top secret innovative electrical tool – is it even hovering at all?

The **LEVITAS** is designed to create indirect ambient lighting. It's unique paintable surface allows the fixture to blend discretely or make a noticeable statement in its environment with its elegant aesthetics and captivating backlight.