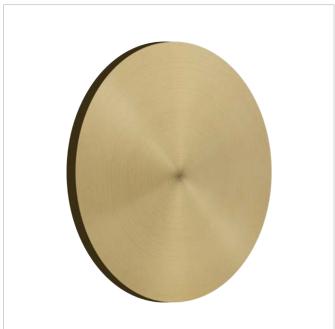

BYRDI, Melbourne

**LEVITAS**White

**LEVITAS**Brass

**LEVITAS**Brushed Aluminium

# Elevated Thinking.

The **LEVITAS** is all about elevated thinking. Does it hover through kinetic energy? Does it hover from some top secret innovative electrical tool – is it even hovering at all?

The **LEVITAS** is designed to create indirect ambient lighting. It's unique paintable surface allows the fixture to blend discretely or make a noticeable statement in its environment with its elegant aesthetics and captivating backlight.