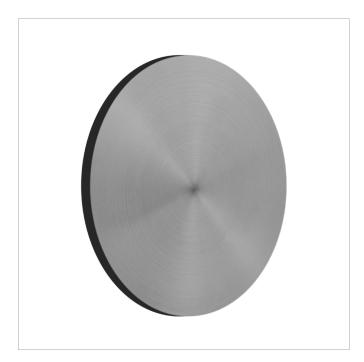

BYRDI, Melbourne

**LEVITAS**White

**LEVITAS**Brass

**LEVITAS**Brushed Aluminium

# Elevated Thinking.

The **LEVITAS** is all about elevated thinking. Does it hover through kinetic energy? Does it hover from some top secret innovative electrical tool – is it even hovering at all?

The **LEVITAS** is designed to create indirect ambient lighting. It's unique paintable surface allows the fixture to blend discretely or make a noticeable statement in its environment with its elegant aesthetics and captivating backlight.