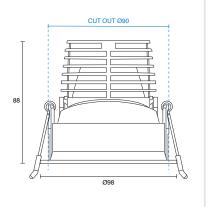

## **KIT** key features

| FINISHES                            | TECHNICAL DESIGN                                       | DESIGN                                                                          |
|-------------------------------------|--------------------------------------------------------|---------------------------------------------------------------------------------|
| ⊖ White                             | Tridonic SLE G7 COB                                    | Textured Powdercoat                                                             |
| Black                               | 2200K / 2400K / 2700K /<br>3000K / 4000K               | Fully Adjustable                                                                |
| Custom<br>Raw<br>Col<br>Spo<br>Floo | CRI90>                                                 | Various Mounting Options                                                        |
|                                     | Colour Consistency                                     | Customisation Available<br>5-Year Warranty<br>Reflector & Lens based<br>designs |
|                                     | Spot, Narrow, Medium, Wide,<br>Flood Beam Distribution |                                                                                 |
|                                     | Various Outputs                                        |                                                                                 |
|                                     | IC Rated*<br>*Not applicable to Kit Mini XS            |                                                                                 |
|                                     | Phase / DALI / 1-10V Dimming                           |                                                                                 |
|                                     | Greenstar Compatible                                   |                                                                                 |
|                                     | IP44 options                                           |                                                                                 |

Maximum 20W

Adjustable

High Output

Petite Design