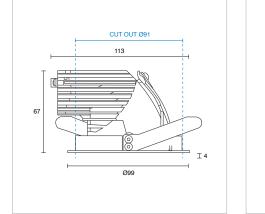

able to Kit Mini XS            |                                                                                 |
|                                     | Phase / DALI / 1-10V Dimming                           |                                                                                 |
|                                     | Greenstar Compatible                                   |                                                                                 |
|                                     | IP44 options                                           |                                                                                 |

Maximum 20W



Adjustable



High Output



Petite Design

## ambience





KIT MINI DOWNNLIGHT



KIT DOWNLIGHT

**KIT MINI** TRIMLESS DOWNLIGHT











KIT MINI XS DOWNLIGHT

KIT MINI XS TRIMLESS DOWNNLIGHT





## Your Go-To Luminaire.

The most popular downlight in the world? Not sure, but it is in ours. Petite, bright, adjustable and with a detailed touch that'll bring a sophisticated and stylish (plus smooth as) edge to your space. With a reputation forged in being the go-to luminaire when you need it used here, there or everywhere, it's no wonder this is a real crowd-pleaser. Please, form an orderly queue.

**KIT MINI** TRIMLESS Black



+61 3 9486 3699 sales@ambiencelighting.com.au **ambiencelighting.com.au**