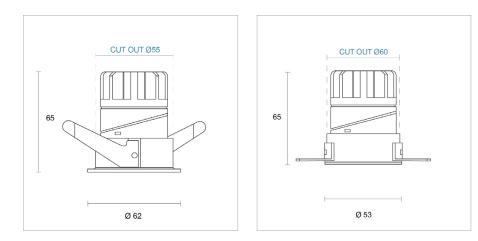

## **KIT** key features

| FINISHES                            | TECHNICAL DESIGN                                       | DESIGN                                                                          |
|-------------------------------------|--------------------------------------------------------|---------------------------------------------------------------------------------|
| ⊖ White                             | Tridonic SLE G7 COB                                    | Textured Powdercoat                                                             |
| Black                               | 2200K / 2400K / 2700K /<br>3000K / 4000K               | Fully Adjustable                                                                |
| Custom<br>Raw<br>Col<br>Spo<br>Floo | CRI90>                                                 | Various Mounting Options                                                        |
|                                     | Colour Consistency                                     | Customisation Available<br>5-Year Warranty<br>Reflector & Lens based<br>designs |
|                                     | Spot, Narrow, Medium, Wide,<br>Flood Beam Distribution |                                                                                 |
|                                     | Various Outputs                                        |                                                                                 |
|                                     | IC Rated*<br>*Not applicable to Kit Mini XS            |                                                                                 |
|                                     | Phase / DALI / 1-10V Dimming                           |                                                                                 |
|                                     | Greenstar Compatible                                   |                                                                                 |
|                                     | IP44 options                                           |                                                                                 |

Maximum 20W

Adjustable

High Output

Petite Design