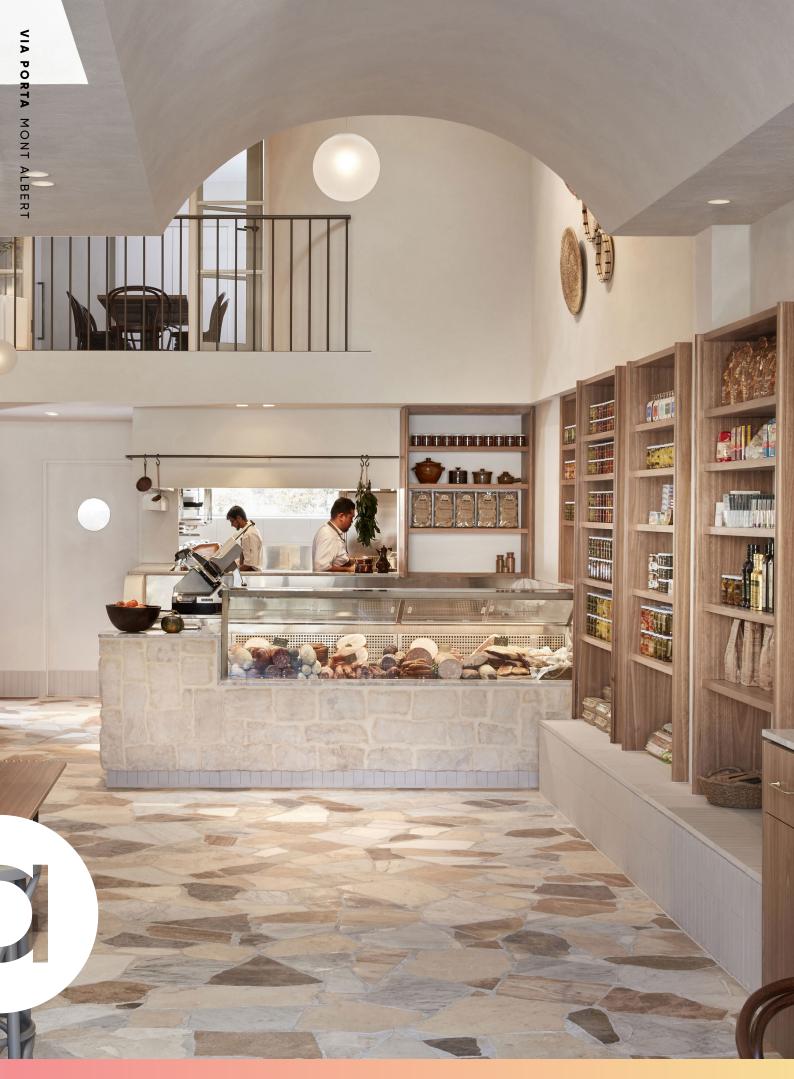

## ambience

KIT MINI DOWNNLIGHT

KIT DOWNLIGHT

**KIT MINI** TRIMLESS DOWNLIGHT

KIT MINI XS DOWNLIGHT

KIT MINI XS TRIMLESS DOWNNLIGHT

## Your Go-To Luminaire.

The most popular downlight in the world? Not sure, but it is in ours. Petite, bright, adjustable and with a detailed touch that'll bring a sophisticated and stylish (plus smooth as) edge to your space. With a reputation forged in being the go-to luminaire when you need it used here, there or everywhere, it's no wonder this is a real crowd-pleaser. Please, form an orderly queue.