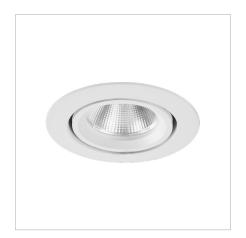

Maximum 20W

Adjustable

High Output

Petite Design

## Your Go-To Luminaire.

The most popular downlight in the world? Not sure, but it is in ours. Petite, bright, adjustable and with a detailed touch that'll bring a sophisticated and stylish (plus smooth as) edge to your space. With a reputation forged in being the go-to luminaire when you need it used here, there or everywhere, it's no wonder this is a real crowd-pleaser. Please, form an orderly queue.