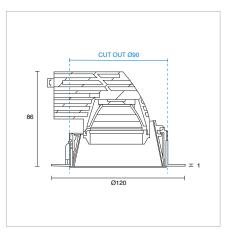

## **KIT** key features

| FINISHES                            | TECHNICAL DESIGN                                       | DESIGN                                                                          |
|-------------------------------------|--------------------------------------------------------|---------------------------------------------------------------------------------|
| ⊖ White                             | Tridonic SLE G7 COB                                    | Textured Powdercoat                                                             |
| Black                               | 2200K / 2400K / 2700K /<br>3000K / 4000K               | Fully Adjustable                                                                |
| Custom<br>Raw<br>Col<br>Spo<br>Floo | CRI90>                                                 | Various Mounting Options                                                        |
|                                     | Colour Consistency                                     | Customisation Available<br>5-Year Warranty<br>Reflector & Lens based<br>designs |
|                                     | Spot, Narrow, Medium, Wide,<br>Flood Beam Distribution |                                                                                 |
|                                     | Various Outputs                                        |                                                                                 |
|                                     | IC Rated*<br>*Not applicable to Kit Mini XS            |                                                                                 |
|                                     | Phase / DALI / 1-10V Dimming                           |                                                                                 |
|                                     | Greenstar Compatible                                   |                                                                                 |
|                                     | IP44 options                                           |                                                                                 |

Maximum 20W

Adjustable

High Output

Petite Design