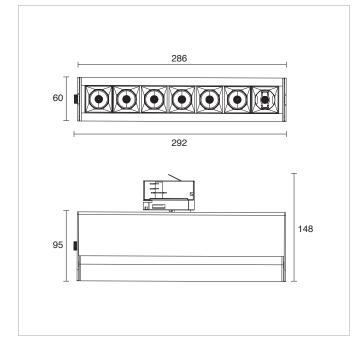

## TECHNICAL DESIGN

Bridgelux SMD LED5050 Light Source

2700K/3000K/4000K

CRI90

Colour Consistency

70° x 70° Wall Washing Beam Angle

39W

High LOR

High Efficacy

Non-Dimmable

DESIGN

Textured Powder Coated Aluminium Housing

Glossy Chrome PC Reflector

Powergear 3-Circuit Central Track Adaptor

Well-Engineered Heatsink

Rotate & Tilt