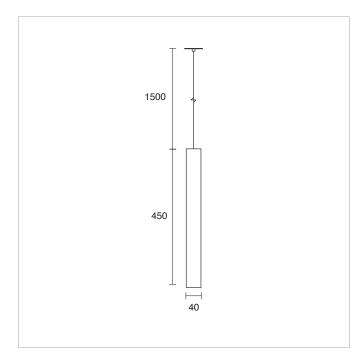

DESIGN

Flushed Canopy Style

German Engineered

Customisations Possible

Minimalist Design

Customisable

German Engineered

**HELIA** XS FLEX SUSPENDED PENDANT Soft Gold