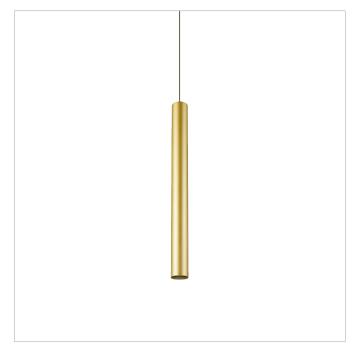

## **HELIA** key features

FINISHES

White

Black

Brushed Copper

Soft Gold

Custom

TECHNICAL DESIGN

Premium COB LED

3000K

CRI90>

Up to 720lm

30° / 40° Beam Angle

Distributions

Non-Dim / Phase-Cut Dim

Up to 9W

DESIGN

Flushed Canopy Style

German Engineered

Customisations Possible

Minimalist Design

Customisable

German Engineered

**HELIA** XS FLEX SUSPENDED PENDANT Soft Gold

**HELIA** S FLEX SUSPENDED PENDANT Brushed Cooper

HELIA S FLEX SUSPENDED PENDANT Black