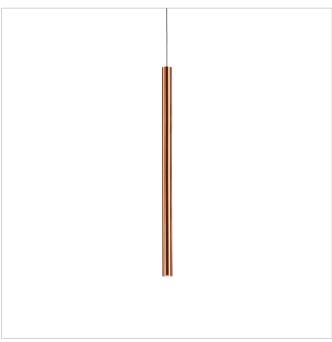

## **HELIA** key features

FINISHES

White

Black

Brushed Copper

Soft Gold

Custom

TECHNICAL DESIGN

Premium COB LED

3000K

CRI90>

Up to 720lm

30° / 40° Beam Angle

Distributions

Non-Dim / Phase-Cut Dim

Up to 9W

DESIGN

Flushed Canopy Style

German Engineered

Customisations Possible

Minimalist Design



Customisable



German Engineered



**HELIA** XS FLEX SUSPENDED PENDANT Soft Gold



**HELIA** S FLEX SUSPENDED PENDANT Brushed Cooper





## Goes well with whisky or wine.

With the German engineered **HELIA** pendant you can enjoy a selection of sizes, diameters and finishes with customisable colour – but with the convenience of being an off-the-shelf product. The purist and clear design makes **HELIA** especially perfect for hospitality projects.

HELIA S FLEX SUSPENDED PENDANT Black