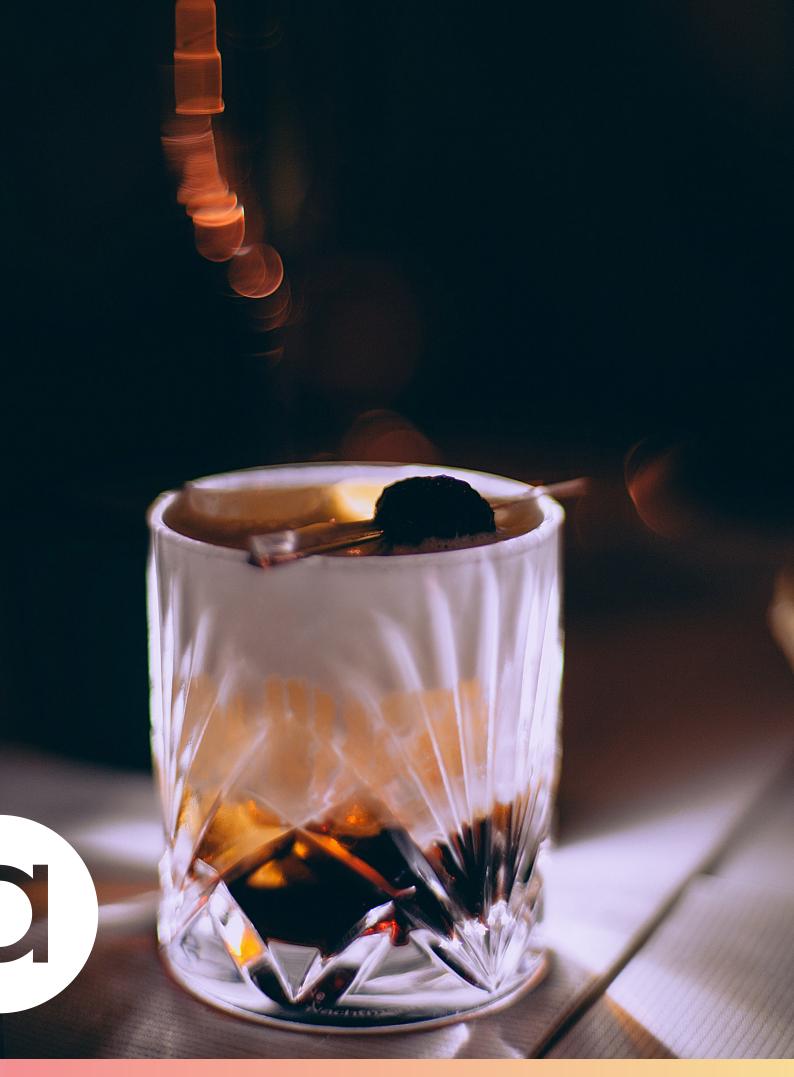

## Goes well with whisky or wine.

With the German engineered **HELIA** pendant you can enjoy a selection of sizes, diameters and finishes with customisable colour – but with the convenience of being an off-the-shelf product. The purist and clear design makes **HELIA** especially perfect for hospitality projects.