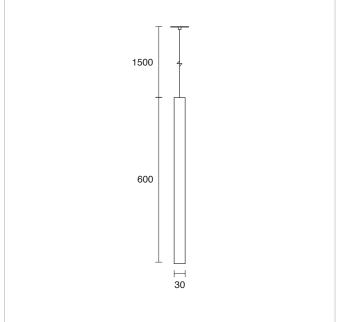

## **HELIA** key features

FINISHES

White

Black

Brushed Copper

Soft Gold

Custom

TECHNICAL DESIGN

Premium COB LED

3000K

CRI90>

Up to 720lm

30° / 40° Beam Angle

Distributions

Non-Dim / Phase-Cut Dim

Up to 9W

DESIGN

Flushed Canopy Style

German Engineered

Customisations Possible

Minimalist Design



Customisable



German Engineered



**HELIA** XS FLEX SUSPENDED PENDANT Soft Gold



**HELIA** S FLEX SUSPENDED PENDANT Brushed Cooper





## Goes well with whisky or wine.

With the German engineered **HELIA** pendant you can enjoy a selection of sizes, diameters and finishes with customisable colour – but with the convenience of being an off-the-shelf product. The purist and clear design makes **HELIA** especially perfect for hospitality projects.

HELIA S FLEX SUSPENDED PENDANT Black