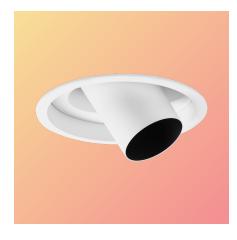

## Go With It.

The **FLOW** is adjustable downlight that enables you to do just that – adjust. You can move your light source depending on how you feel or what look you want to achieve. A fitting that visually plays in the area between a spotlight and a downlight. Available in trimless and trim version, with the **FLOW** sometimes you've gotta just go with it.

**FLOW** TRIMLESS DOWNLIGHT Textured Black

+61 3 9486 3699 sales@ambiencelighting.com.au **ambiencelighting.com.au**