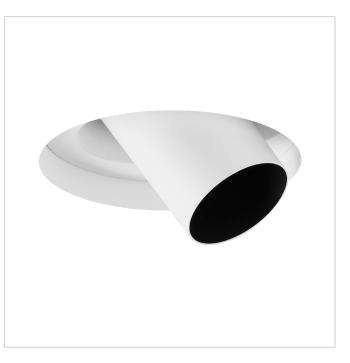

## Go With It.

The **FLOW** is adjustable downlight that enables you to do just that – adjust. You can move your light source depending on how you feel or what look you want to achieve. A fitting that visually plays in the area between a spotlight and a downlight. Available in trimless and trim version, with the **FLOW** sometimes you've gotta just go with it.