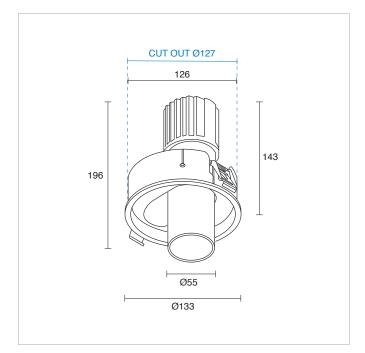

w Glare               |
|                  |                                                              | Rotate & Tilt           |
|                  |                                                              | Textured Powdercoat     |
|                  | High Efficacy                                                |                         |
|                  | Phase / Switch / DALI / 1-10V                                | Customisation Available |
|                  | Greenstar Compatible                                         |                         |
|                  | Maximum 22W                                                  |                         |



FLOW TRIM DOWNLIGHT



Snorkel-like



Kookai, Fortitude Valley







**FLOW** TRIM DOWNLIGHT Textured White









## Go With It.

The **FLOW** is adjustable downlight that enables you to do just that – adjust. You can move your light source depending on how you feel or what look you want to achieve. A fitting that visually plays in the area between a spotlight and a downlight. Available in trimless and trim version, with the **FLOW** sometimes you've gotta just go with it.

**FLOW** TRIMLESS DOWNLIGHT Textured Black



+61 3 9486 3699 sales@ambiencelighting.com.au **ambiencelighting.com.au**