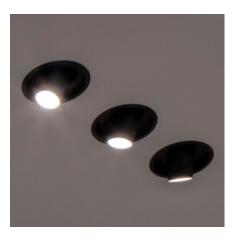

## Go With It.

The **FLOW** is adjustable downlight that enables you to do just that – adjust. You can move your light source depending on how you feel or what look you want to achieve. A fitting that visually plays in the area between a spotlight and a downlight. Available in trimless and trim version, with the **FLOW** sometimes you've gotta just go with it.