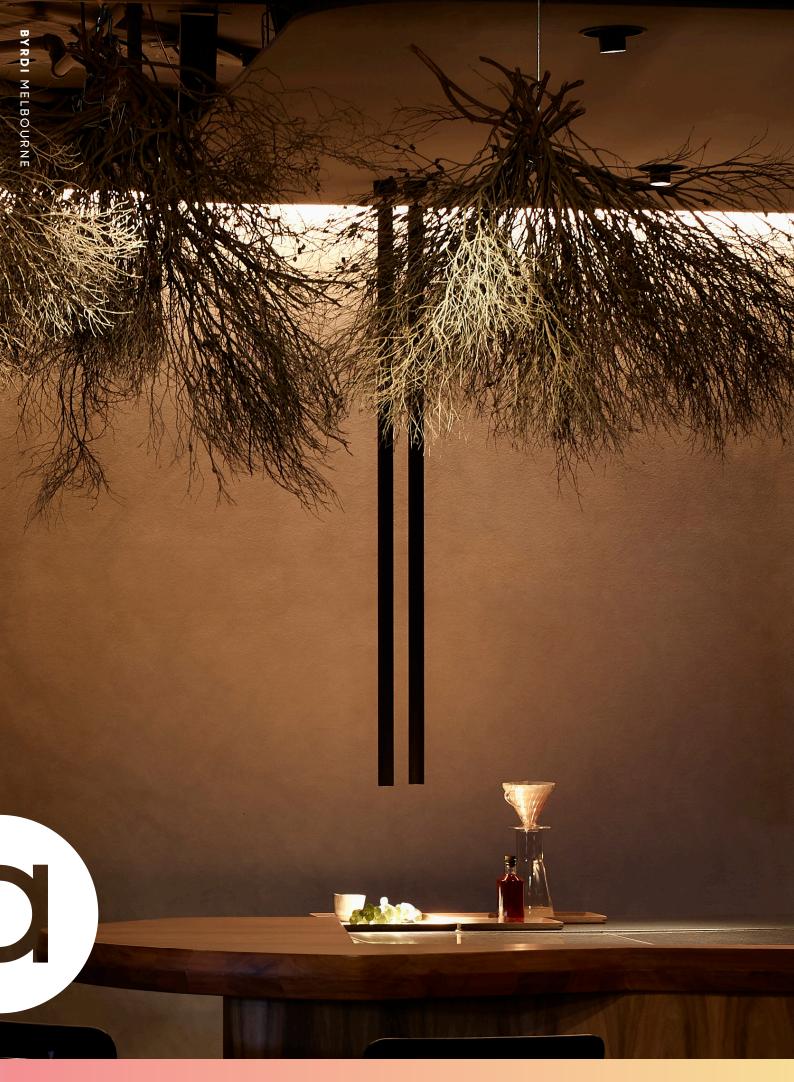

FLOW TRIM DOWNLIGHT

Snorkel-like

Kookai, Fortitude Valley

**FLOW** TRIM DOWNLIGHT Textured White

## Go With It.

The **FLOW** is adjustable downlight that enables you to do just that – adjust. You can move your light source depending on how you feel or what look you want to achieve. A fitting that visually plays in the area between a spotlight and a downlight. Available in trimless and trim version, with the **FLOW** sometimes you've gotta just go with it.