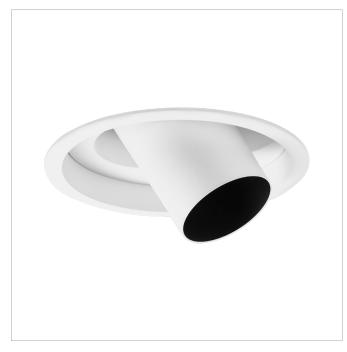

## Go With It.

The **FLOW** is adjustable downlight that enables you to do just that – adjust. You can move your light source depending on how you feel or what look you want to achieve. A fitting that visually plays in the area between a spotlight and a downlight. Available in trimless and trim version, with the **FLOW** sometimes you've gotta just go with it.