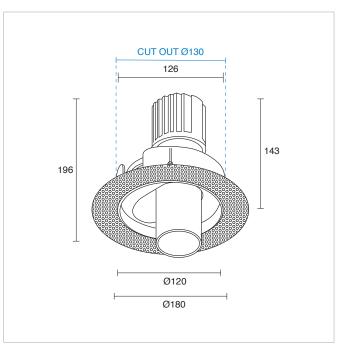

FLOW TRIM DOWNLIGHT

Snorkel-like

Kookai, Fortitude Valley

**FLOW** TRIM DOWNLIGHT Textured White