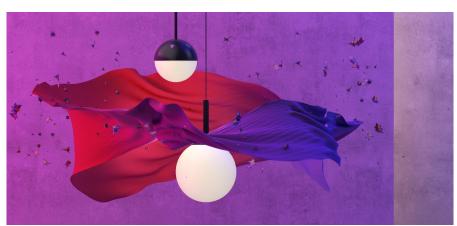

### DESIGN

Spherical Design

Bistro Style

Customisable

Various Sizes

Suspension options

They're... round!

PERENE ROD SUSPENDED Full Sphere in Chrome

# Timeless Design.

When designing the **PERENE** the concept went through thousands of product focus groups and creative agencies – before we arrived at... a ball. Ok, we jest, but the **PERENE** is indeed a classic design. And it's not just any ball. It's considered and focused engineering makes it a breeze to customise for your project – suspended, rod mounted, this size, that size, this colour. Just simple, honest, beautiful and basic design that'll elevate your space.