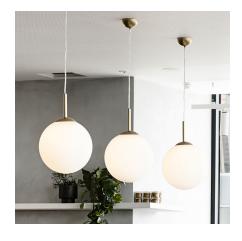

### DESIGN

Spherical Design

Bistro Style

Customisable

Various Sizes

Suspension options

They're... round!

PERENE ROD SUSPENDED Full Sphere in Chrome

PERENE FLEX SUSPENDED Half Sphere in Custom Black

| FULL SPHERE |                    |  |
|-------------|--------------------|--|
| SIZE        | MEASUREMENTS (Amm) |  |
| XS          | Ø 200              |  |
| S           | Ø 250              |  |
| М           | Ø 300              |  |