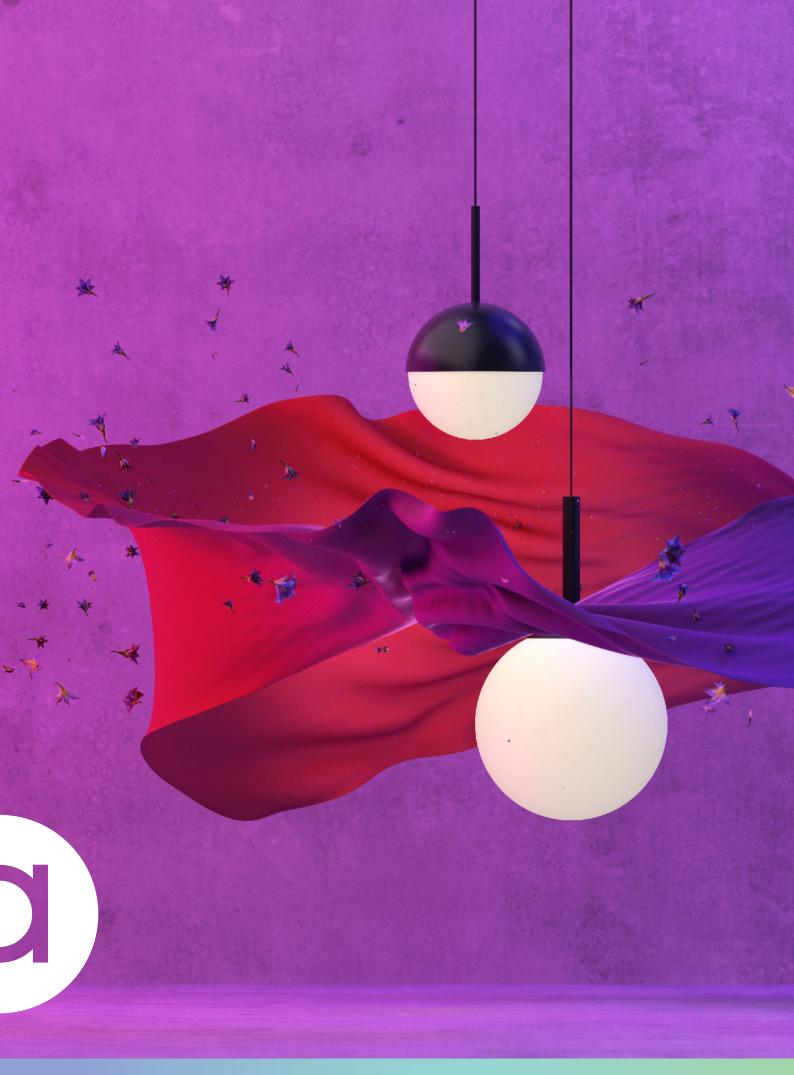

### DESIGN

Spherical Design

Bistro Style

Customisable

Various Sizes

Suspension options

They're... round!

PERENE ROD SUSPENDED Full Sphere in Chrome

# Timeless Design.

When designing the **PERENE** the concept went through thousands of product focus groups and creative agencies – before we arrived at... a ball. Ok, we jest, but the **PERENE** is indeed a classic design. And it's not just any ball. It's considered and focused engineering makes it a breeze to customise for your project – suspended, rod mounted, this size, that size, this colour. Just simple, honest, beautiful and basic design that'll elevate your space.