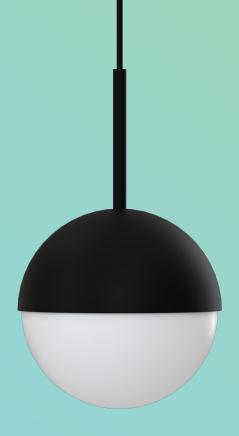

PERENE FLEX SUSPENDED Half Sphere in Custom Black

| FULL SPHERE |                    |  |
|-------------|--------------------|--|
| SIZE        | MEASUREMENTS (Amm) |  |
| XS          | Ø 200              |  |
| S           | Ø 250              |  |
| М           | Ø 300              |  |

**PERENE** FLEX SUSPENDED Half Sphere in Custom Black