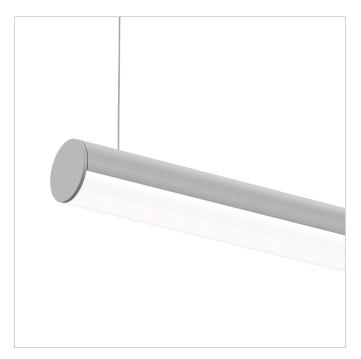

Custom pendant insert

OMBRE SPITFIRE PENDANT & WALL LIGHT

PANORAMA SMOOTH SUSPENDED Textured Silver with Opal Diffuser

PANORAMA SMOOTH WALL MOUNTED Textured Black with Opal Diffuser

CR ♣ ATE LINEAR

## It's A Smooth Operator.

The full circle of uniquey uniqueness that's been created with the creative in mind. You can use it by itself as a pendant or to provide illumination for your custom creations. With **PANORAMA**, your space is your canvas.