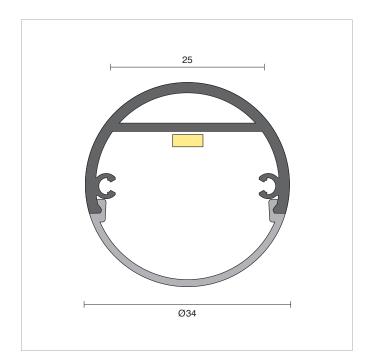

## **PANORAMA SMOOTH** key features

| FINISHES            | TECHNICAL DESIGN                                                                           | DESIGN                             |
|---------------------|--------------------------------------------------------------------------------------------|------------------------------------|
| Textured Black      | Multiple CCT Options Available                                                             | Locally-made                       |
| O Textured White    | Phase-Cut / 1-10V / DALI /<br>Bluetooth Dimmable<br>Recessed & Surface Mounted<br>Canopies | Architectural Design               |
| O Textured Silver   |                                                                                            | Architectural Powdercoat           |
| Dulux Pale Eucalypt |                                                                                            | Customisable                       |
| Ombre               | Maximum 30W                                                                                | Various Lengths & Sizes            |
| Custom              | Opal / Frost / Smoked<br>Diffusers Available                                               | Suspended & Wall Mounted<br>Styles |
|                     | Rod, Cloth Flex & Floating Flex<br>Suspensions Available                                   |                                    |
|                     | RGB & RGBW Options                                                                         |                                    |
|                     | Tunable White Options                                                                      |                                    |
|                     | Dim to Warm Options                                                                        |                                    |