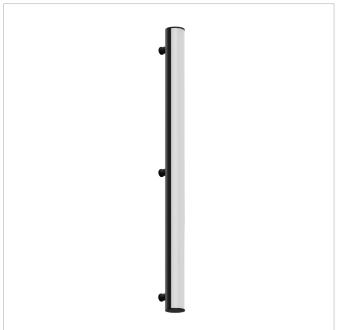

Custom pendant insert

OMBRE SPITFIRE PENDANT & WALL LIGHT

PANORAMA SMOOTH SUSPENDED Textured Silver with Opal Diffuser

PANORAMA SMOOTH WALL MOUNTED Textured Black with Opal Diffuser

CR ♣ ATE LINEAR

## It's A Smooth Operator.

The full circle of uniquey uniqueness that's been created with the creative in mind. You can use it by itself as a pendant or to provide illumination for your custom creations. With **PANORAMA**, your space is your canvas.