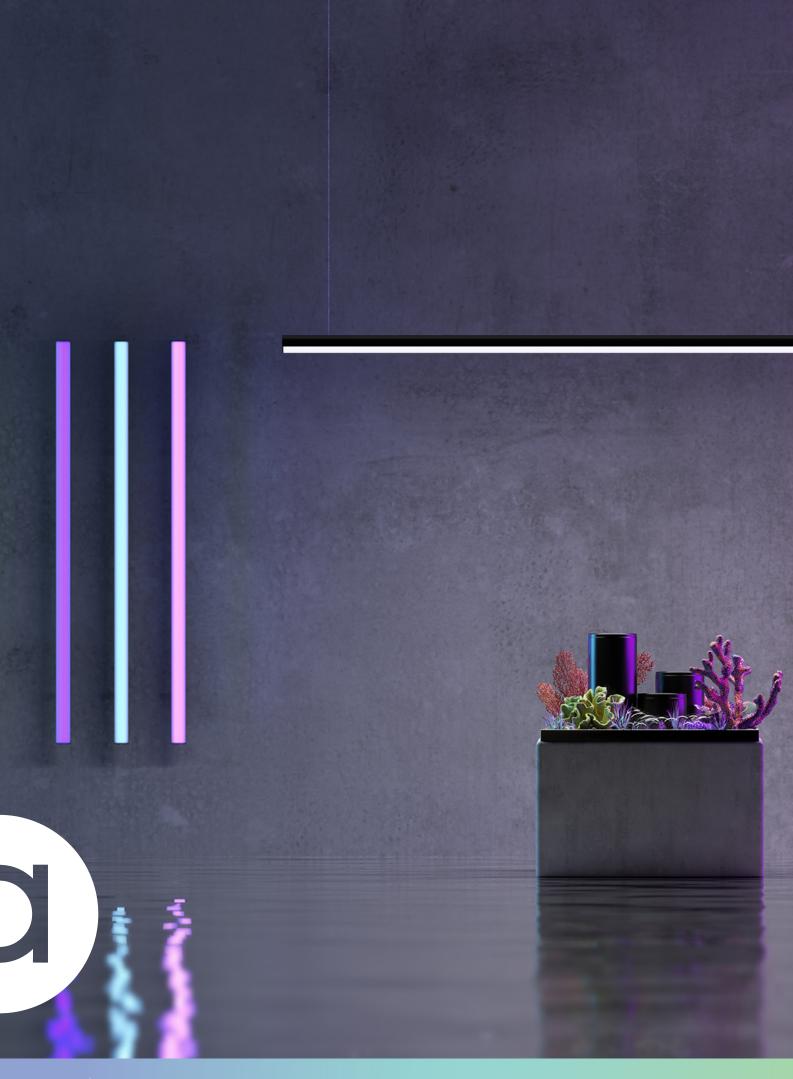

Custom pendant insert

OMBRE SPITFIRE PENDANT & WALL LIGHT

PANORAMA SMOOTH SUSPENDED Textured Silver with Opal Diffuser

PANORAMA SMOOTH WALL MOUNTED Textured Black with Opal Diffuser

CR ♣ ATE LINEAR

## It's A Smooth Operator.

The full circle of uniquey uniqueness that's been created with the creative in mind. You can use it by itself as a pendant or to provide illumination for your custom creations. With **PANORAMA**, your space is your canvas.