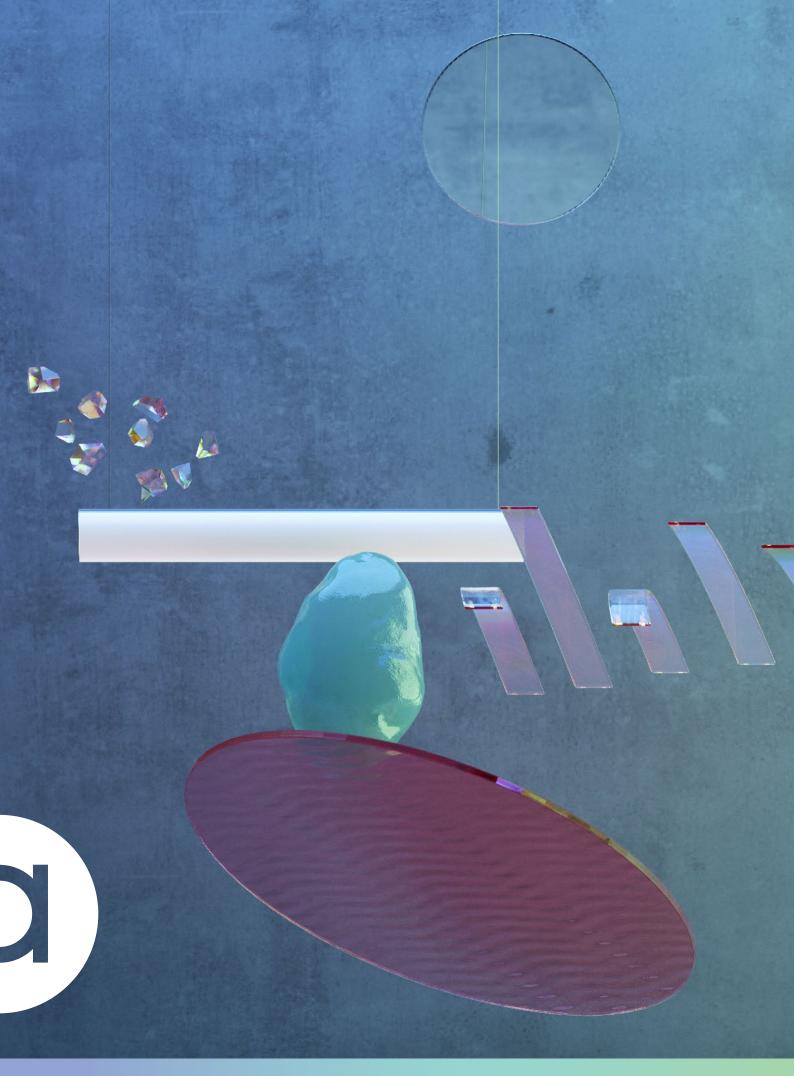

## Play It Again And Again.

OBOE is able to look retro, contemporary and futuristic at the same. The best bit is it's easily customisable in varied lengths and finishes. A truly timeless and classic design that brings the right tone to your space.

**OBOE** SUSPENDED Textured Black with Opal Diffuser