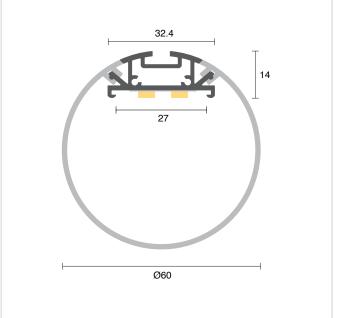

## **OBOE** key features

| SIZES                            | DESIGN                                                | DESIGN                                |
|----------------------------------|-------------------------------------------------------|---------------------------------------|
| XS                               | Multiple CCT Options Available                        | Locally Made                          |
| S                                | Phase-Cut / 1-10V / DALI /<br>Bluetooth Dimmable      | Architectural Design                  |
|                                  | Recessed Canopies                                     | Architectural Powdercoated Finishes   |
| FINISHES                         | Maximum 40W                                           | Customisable                          |
| Textured Black                   | Opal / Frost / Smoked<br>Diffusers Available          | Various Lengths & Sizes –<br>up to 3m |
| <ul><li>Textured White</li></ul> |                                                       |                                       |
| Textured Silver                  | Rod, Cloth Flex & Floating Flex Suspensions Available |                                       |
| Dulux Pale Eucalypt              | Customisable Lengths                                  |                                       |
| Ombre                            | RGB & RGBW Options                                    |                                       |
| Custom                           | Tunable White Options                                 |                                       |
|                                  | Dim to Warm Options                                   |                                       |