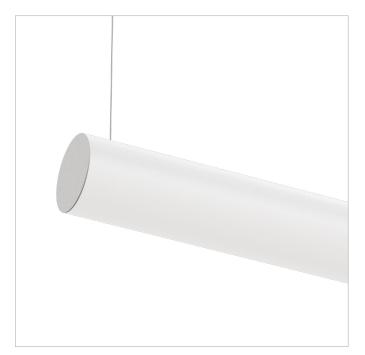

Koko Black, Como

Crescendo custom pendant

**OBOE** SUSPENDED Textured White with Opal Diffuser

**OBOE** SUSPENDED Textured Silver with Opal Diffuser