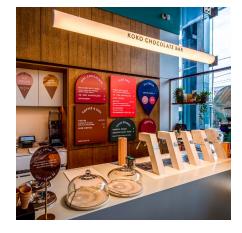

Koko Black, Como

Crescendo custom pendant

**OBOE** SUSPENDED Textured White with Opal Diffuser

**OBOE** SUSPENDED Textured Silver with Opal Diffuser