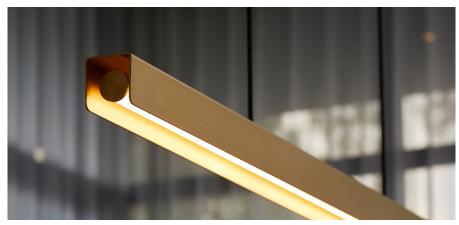

## **OBOE** key features

| SIZES                            | DESIGN                                                | DESIGN                                |
|----------------------------------|-------------------------------------------------------|---------------------------------------|
| XS                               | Multiple CCT Options Available                        | Locally Made                          |
| S                                | Phase-Cut / 1-10V / DALI /<br>Bluetooth Dimmable      | Architectural Design                  |
|                                  | Recessed Canopies                                     | Architectural Powdercoated Finishes   |
| FINISHES                         | Maximum 40W                                           | Customisable                          |
| Textured Black                   | Opal / Frost / Smoked<br>Diffusers Available          | Various Lengths & Sizes –<br>up to 3m |
| <ul><li>Textured White</li></ul> |                                                       |                                       |
| Textured Silver                  | Rod, Cloth Flex & Floating Flex Suspensions Available |                                       |
| Dulux Pale Eucalypt              | Customisable Lengths                                  |                                       |
| Ombre                            | RGB & RGBW Options                                    |                                       |
| Custom                           | Tunable White Options                                 |                                       |
|                                  | Dim to Warm Options                                   |                                       |

## Play It Again And Again.

OBOE is able to look retro, contemporary and futuristic at the same. The best bit is it's easily customisable in varied lengths and finishes. A truly timeless and classic design that brings the right tone to your space.