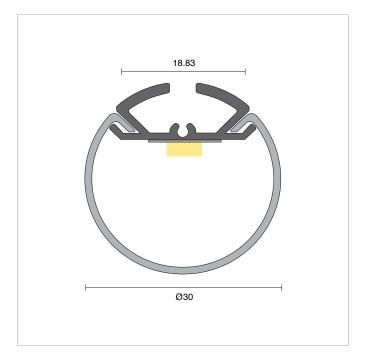

## **OBOE** key features

| SIZES                            | DESIGN                                                | DESIGN                                |
|----------------------------------|-------------------------------------------------------|---------------------------------------|
| XS                               | Multiple CCT Options Available                        | Locally Made                          |
| S                                | Phase-Cut / 1-10V / DALI /<br>Bluetooth Dimmable      | Architectural Design                  |
|                                  | Recessed Canopies                                     | Architectural Powdercoated Finishes   |
| FINISHES                         | Maximum 40W                                           | Customisable                          |
| Textured Black                   | Opal / Frost / Smoked<br>Diffusers Available          | Various Lengths & Sizes –<br>up to 3m |
| <ul><li>Textured White</li></ul> |                                                       |                                       |
| Textured Silver                  | Rod, Cloth Flex & Floating Flex Suspensions Available |                                       |
| Dulux Pale Eucalypt              | Customisable Lengths                                  |                                       |
| Ombre                            | RGB & RGBW Options                                    |                                       |
| Custom                           | Tunable White Options                                 |                                       |
|                                  | Dim to Warm Options                                   |                                       |