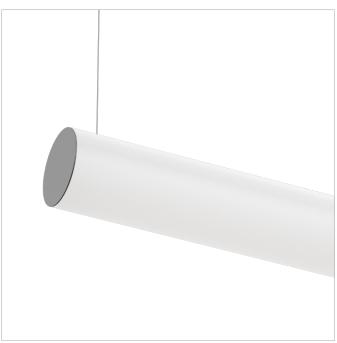

Koko Black, Como

Crescendo custom pendant

**OBOE** SUSPENDED

Textured White with Opal Diffuser

**OBOE** SUSPENDED Textured Silver with Opal Diffuser

**OBOE** SUSPENDED Textured Black with Opal Diffuser