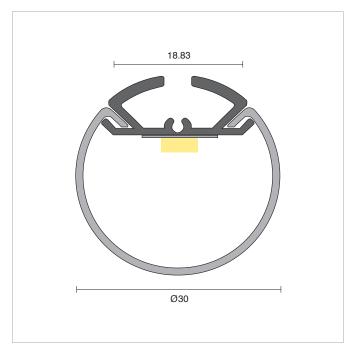

## **OBOE** key features

| SIZES                            | DESIGN                                                   | DESIGN                     |
|----------------------------------|----------------------------------------------------------|----------------------------|
| XS                               | Multiple CCT Options Available                           | Locally Made               |
| S                                | Phase-Cut / 1-10V / DALI /<br>Bluetooth Dimmable         | Architectural Design       |
|                                  |                                                          | Architectural Powdercoated |
| FINICHES                         | Recessed Canopies                                        | Finishes                   |
| FINISHES                         | Maximum 40W                                              | Customisable               |
| Textured Black                   | Opal / Frost / Smoked<br>Diffusers Available             | Various Lengths & Sizes    |
| <ul><li>Textured White</li></ul> |                                                          |                            |
| Textured Silver                  | Rod, Cloth Flex & Floating Flex<br>Suspensions Available |                            |
| Dulux Pale Eucalypt              | Customisable Lengths                                     |                            |
| Ombre                            | RGB & RGBW Options                                       |                            |
| Custom                           | Tunable White Options                                    |                            |
|                                  | Dim to Warm Options                                      |                            |