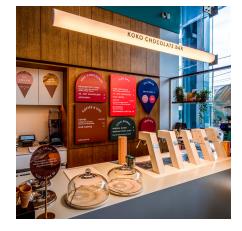

Koko Black, Como

Crescendo custom pendant

**OBOE** SUSPENDED

Textured White with Opal Diffuser

**OBOE** SUSPENDED Textured Silver with Opal Diffuser