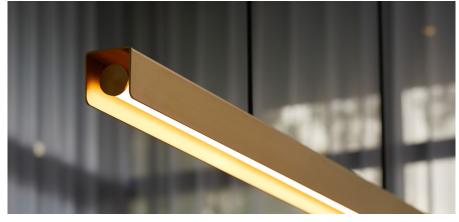

Koko Black, Como

Crescendo custom pendant

**OBOE** SUSPENDED

Textured White with Opal Diffuser

**OBOE** SUSPENDED Textured Silver with Opal Diffuser