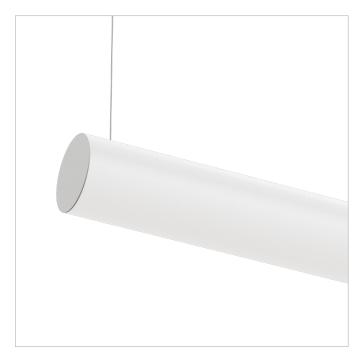

Koko Black, Como

Crescendo custom pendant

**OBOE** SUSPENDED

Textured White with Opal Diffuser

**OBOE** SUSPENDED Textured Silver with Opal Diffuser

**OBOE** SUSPENDED Textured Black with Opal Diffuser