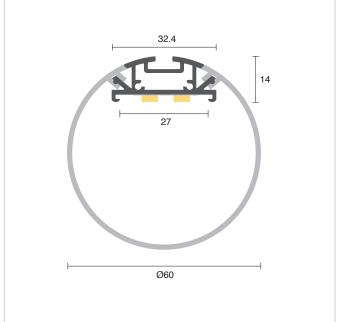

## **OBOE** key features

| SIZES                            | DESIGN                                                   | DESIGN                     |
|----------------------------------|----------------------------------------------------------|----------------------------|
| XS                               | Multiple CCT Options Available                           | Locally Made               |
| S                                | Phase-Cut / 1-10V / DALI /<br>Bluetooth Dimmable         | Architectural Design       |
|                                  |                                                          | Architectural Powdercoated |
| FINICHES                         | Recessed Canopies                                        | Finishes                   |
| FINISHES                         | Maximum 40W                                              | Customisable               |
| Textured Black                   | Opal / Frost / Smoked<br>Diffusers Available             | Various Lengths & Sizes    |
| <ul><li>Textured White</li></ul> |                                                          |                            |
| Textured Silver                  | Rod, Cloth Flex & Floating Flex<br>Suspensions Available |                            |
| Dulux Pale Eucalypt              | Customisable Lengths                                     |                            |
| Ombre                            | RGB & RGBW Options                                       |                            |
| Custom                           | Tunable White Options                                    |                            |
|                                  | Dim to Warm Options                                      |                            |