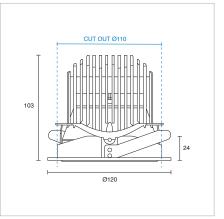

## **COGNITO** key features

| FINISHES | TECHNICAL DESIGN              | DESIGN                  |
|----------|-------------------------------|-------------------------|
| ⊖ White  | Tridonic SLE G7 COB           | Architectural Design    |
| Black    | 2700К / 3000К / 4000К         | Tiltable                |
| Custom   | CRI90>                        | Compact                 |
|          | Colour Consistency            | Recessed                |
|          | Narrow, Medium, Wide Beam     | Customisation Available |
|          | Distribution Angles           | 5-Year Warranty         |
|          | High LOR                      |                         |
|          | High Efficacy                 |                         |
|          | Phase / DALI / 1-10V Dimmable |                         |
|          | Greenstar Compatible          |                         |
|          | Maximum 28W                   |                         |

## Make a Splash.

Let us just say this upfront – the days of big, bulky downlights for commercial applications are officially over. Finito.

The **COGNITO** downlight is making waves with its innovative components and petite heatsink all in an unobtrusive housing, while it screams from the ceiling with its output. This efficient design allows for a higher intensity but in a smaller form whilst maintaining tilt functionality. So, if you've got a commercial space you need illuminating, then fly under the radar with the **COGNITO**. It's the little light making its mark on the world. And it's causing quite the splash.