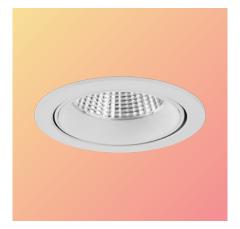

## Make a Splash.

Let us just say this upfront – the days of big, bulky downlights for commercial applications are officially over. Finito.

The **COGNITO** downlight is making waves with its innovative components and petite heatsink all in an unobtrusive housing, while it screams from the ceiling with its output. This efficient design allows for a higher intensity but in a smaller form whilst maintaining tilt functionality. So, if you've got a commercial space you need illuminating, then fly under the radar with the **COGNITO**. It's the little light making its mark on the world. And it's causing quite the splash.