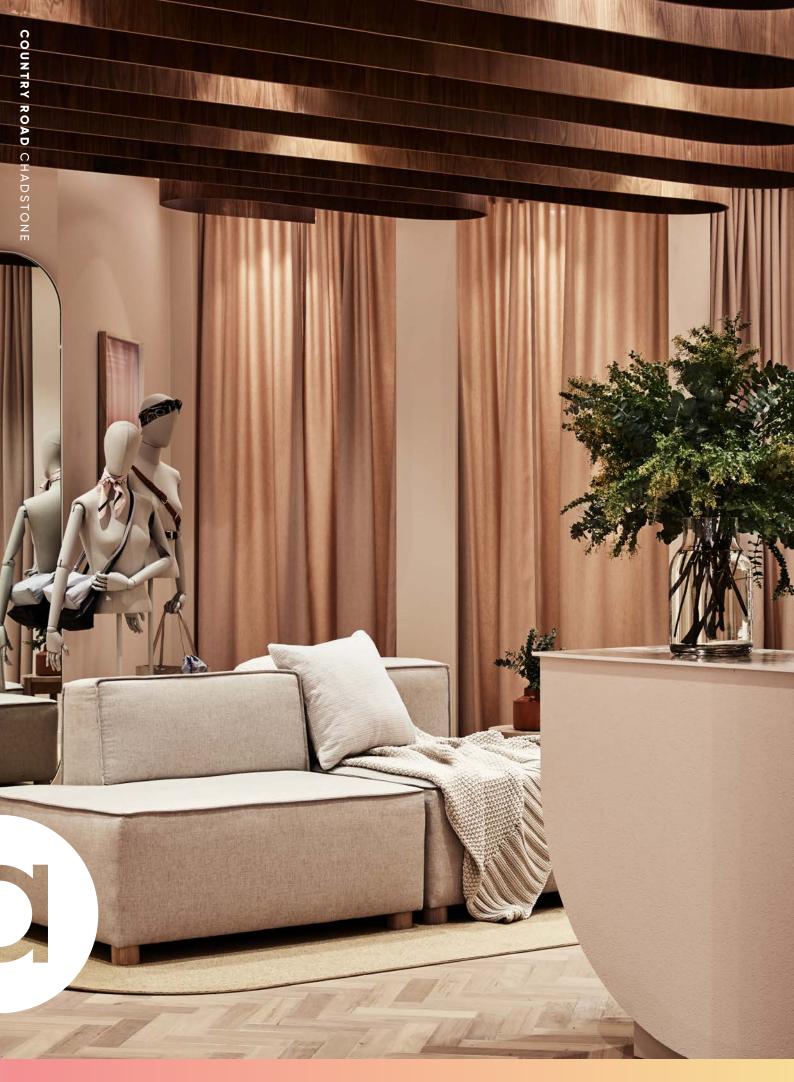

Highly Efficient

Australia's first 5-Star GreenStar Retail

COGNITO DOWNLIGHT

## Make a Splash.

Let us just say this upfront – the days of big, bulky downlights for commercial applications are officially over. Finito.

The **COGNITO** downlight is making waves with its innovative components and petite heatsink all in an unobtrusive housing, while it screams from the ceiling with its output. This efficient design allows for a higher intensity but in a smaller form whilst maintaining tilt functionality. So, if you've got a commercial space you need illuminating, then fly under the radar with the **COGNITO**. It's the little light making its mark on the world. And it's causing quite the splash.