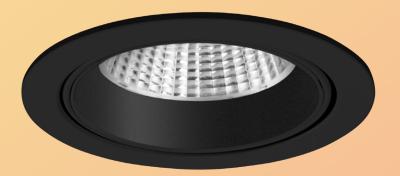

## Make a Splash.

Let us just say this upfront – the days of big, bulky downlights for commercial applications are officially over. Finito.

The **COGNITO** downlight is making waves with its innovative components and petite heatsink all in an unobtrusive housing, while it screams from the ceiling with its output. This efficient design allows for a higher intensity but in a smaller form whilst maintaining tilt functionality. So, if you've got a commercial space you need illuminating, then fly under the radar with the **COGNITO**. It's the little light making its mark on the world. And it's causing quite the splash.

+61 3 9486 3699 sales@ambiencelighting.com.au **ambiencelighting.com.au** 

COGNITO ADJUSTABLE RECESSED DOWNLIGHT Textured Black